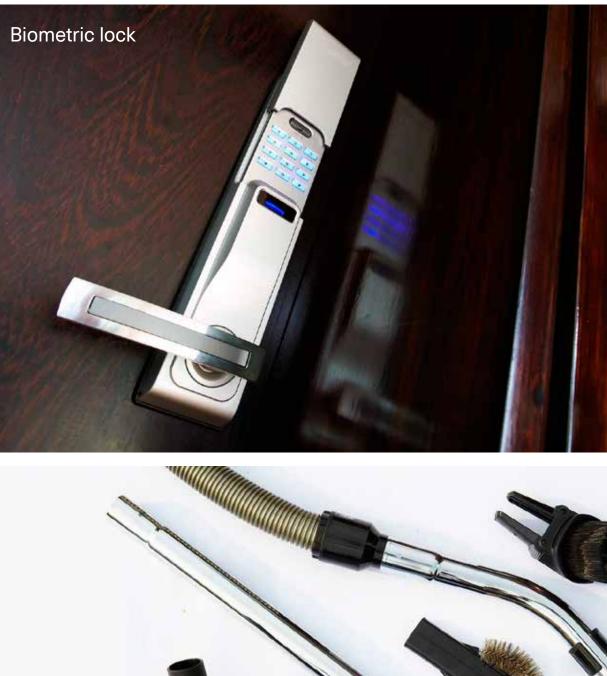

|                     |                                                                                                                                                                                                          | GREEN | ORANGE |       |
|---------------------|----------------------------------------------------------------------------------------------------------------------------------------------------------------------------------------------------------|-------|--------|-------|
| Window Grills       | No window grills permitted for the French Windows. Grills provided only for windows where there is a sheer drop. No grills for bathroom windows.                                                         | •     | •      |       |
| Hardware            | All hardware in brush finished stainless steel. The main door with a night latch of<br>Godrej or equivalent make.                                                                                        | •     | •      | ,     |
|                     | All other doors with door bolts and a mortise lock or tubular / cylindrical lock. All swing windows fitted with friction stays. Magnetic / concealed door stoppers for the Main door and Bed room doors. | •     | •      |       |
| PAINT               |                                                                                                                                                                                                          |       |        |       |
| Paint               | No external paint over exposed brick or stone masonry. Cement based paint for other areas. Any steel railings etc. with a zinc-chromate primer and synthetic enamel paint.                               | •     | •      |       |
|                     | All internal paint in Acrylic Distemper.                                                                                                                                                                 | ٠     | ٠      |       |
| ELECTRO-DOMESTIC EC | QUIPMENT                                                                                                                                                                                                 |       |        |       |
| Central Vacuum      | Central vacuum system with vacuum points accessible from Living / Dining,<br>Family, Bedrooms (excluding Maid's room), Kitchen, and Wet Kitchen.                                                         |       |        |       |
| Hob                 | 4-burner cooking hob in the Kitchen                                                                                                                                                                      |       | •      | •••   |
| Chimney             | Ductable electric chimney with anodized aluminum filters in the Kitchen                                                                                                                                  |       | •      |       |
| Dishwasher          | Dishwasher of Siemens or equivalent make in the Kitchen                                                                                                                                                  |       | •      | ,     |
| Microwave           | Microwave of Siemens or equivalent make in the Kitchen                                                                                                                                                   |       |        | · • • |
| Oven                | Oven of Siemens or equivalent make in the Kitchen                                                                                                                                                        |       |        |       |
| Water Purifier      | RO unit                                                                                                                                                                                                  | •     | •      | · • • |
| Heat Pump           | Centralized Heat Pump                                                                                                                                                                                    |       | ,      | · • • |
| HOME AUTOMATION     |                                                                                                                                                                                                          |       |        |       |
| Console             | Two tablets with touch screens                                                                                                                                                                           |       |        |       |
| Security / Safety   | Bio-metric main door lock with additional control from main console and sub-<br>phones                                                                                                                   |       | ,      | • • • |

Colour door camera with call bell facility outside the main door

| Security / Safety     | Surface mounted siren and auto dialler                                            |
|-----------------------|-----------------------------------------------------------------------------------|
|                       | Panic buttons at entrance lobby and bathrooms to raise alarm in case of emergency |
|                       | Pet immune motion sensors at few locations for detecting intrusions               |
|                       | Magnetic sensors in all windows, French windows and main door                     |
|                       | Gas leak detector, smoke detector and heat detector in the kitchen                |
| Comfort / Convenience | Curtain Motor with remote control for curtains in the double height living area.  |
| Green Controls        | Occupancy sensors in master bathroom, children's bathroom and guest bathrooms.    |