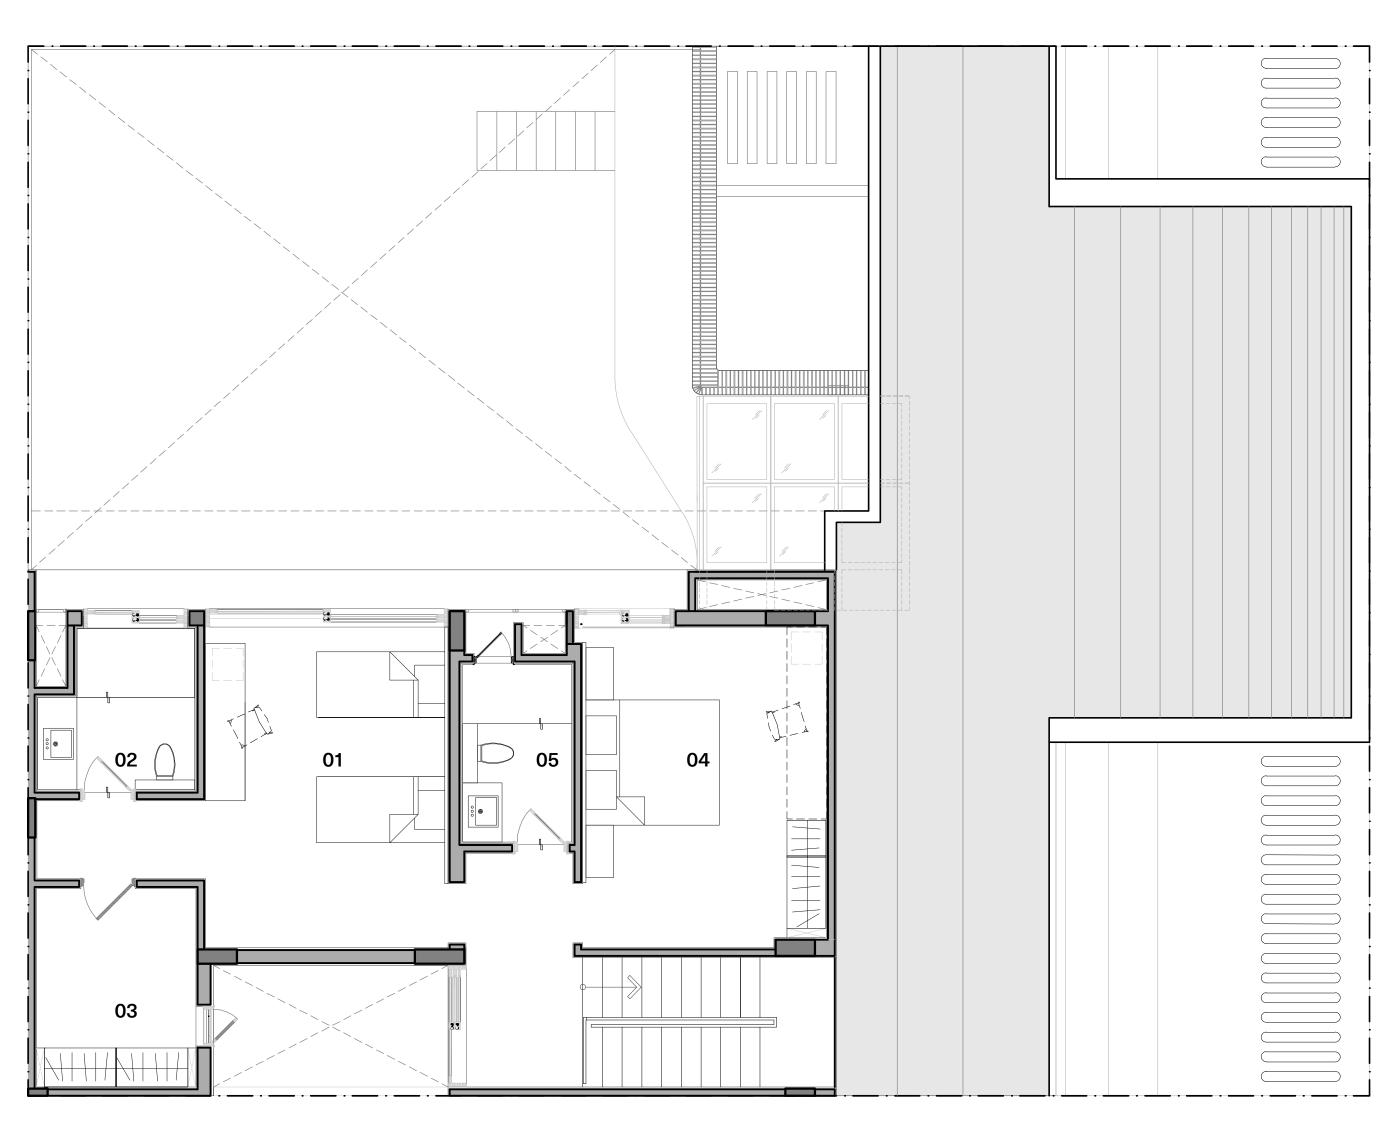

### Floor Plans | V30v1a Upper Level

Furniture items have been shown here for providing a reference only. Please refer the section on specifications to understand what is provided under various purchase options.

### Legend

**01 Children's Bedroom** - 12'2" × 16'0" **02 Children's Bathroom** - 7'10" x 8'2" **03 Walk-In Wardrobe** - 8'0" × 9'11" **04 Guest Bedroom 2** - 12'2" × 16'0"