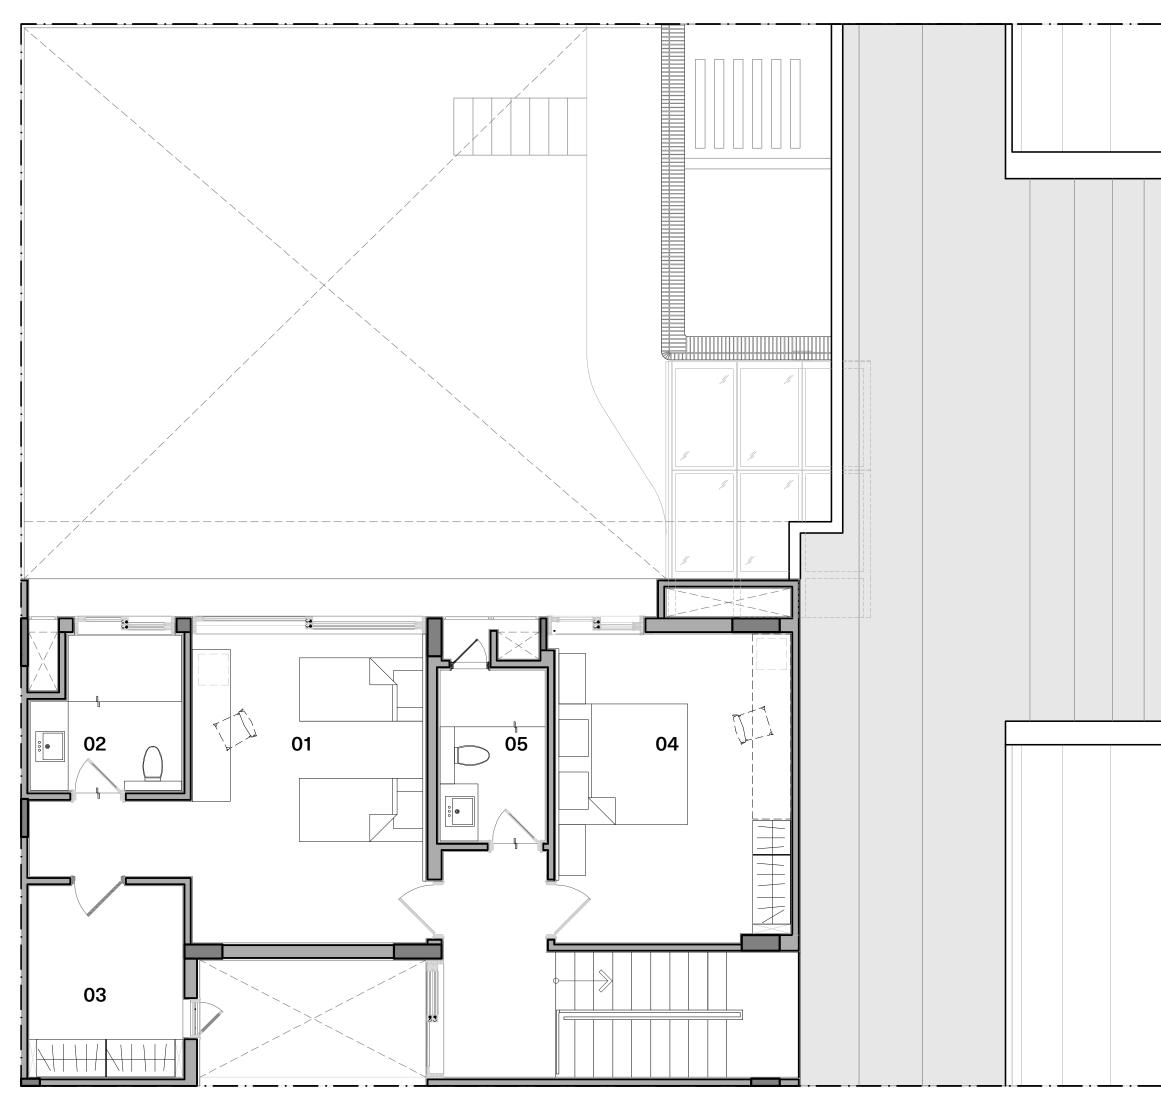

### Floor Plans | V30v1d Lower Level

Furniture items have been shown here for providing a reference only. Please refer the section on specifications to understand what is provided under various purchase options.

#### Legend

**01 Entrance Lobby** - 5'4" x 7'10" **02 Lobby** - 7'5" x 10'9" **03 Living Room** - 15'0" × 16'0" **04 Dining Room** - 12'6" x 10'0" **05 Kitchen** - 13'0" x 8'0" **06 Guest Bedroom 1** - 12'x 16'0" **07 Guest Bathroom 1** - 5'6" x 8'11" 08 Master Suite - 12'2" x 16'0" **09 Master Bathroom** - 7'10" x 11'6" **10 Walk-In Wardrobe** - 8'0" x 6'6" **11 Courtyard** - 11'8" x 6'0" **12 Outdoor Deck** - 10'7" x 10'8" **13 Garden** - 29'2" x 28'0" **14 Maid's Room** - 8'4" x 6'0" 15 Maid's Bathroom - 6'5" x 3'0" **16 Utility** - 9'10" x 6'6" 17 Parking Porch - 18'0" x 17'6" **18 Maid's Entrance** - 7'0" × 6'4"