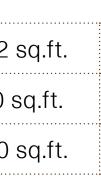

### Floor Plans | V30v1a Upper Level

Furniture items have been shown here for providing a reference only. Please refer the section on specifications to understand what is provided under various purchase options.

### Legend

**01 Children's Bedroom** - 12'2" × 16'0" **02 Children's Bathroom** - 7'10" x 8'2" **03 Walk-In Wardrobe** - 8'0" × 9'11" **04 Guest Bedroom 2** - 12'2" × 16'0"