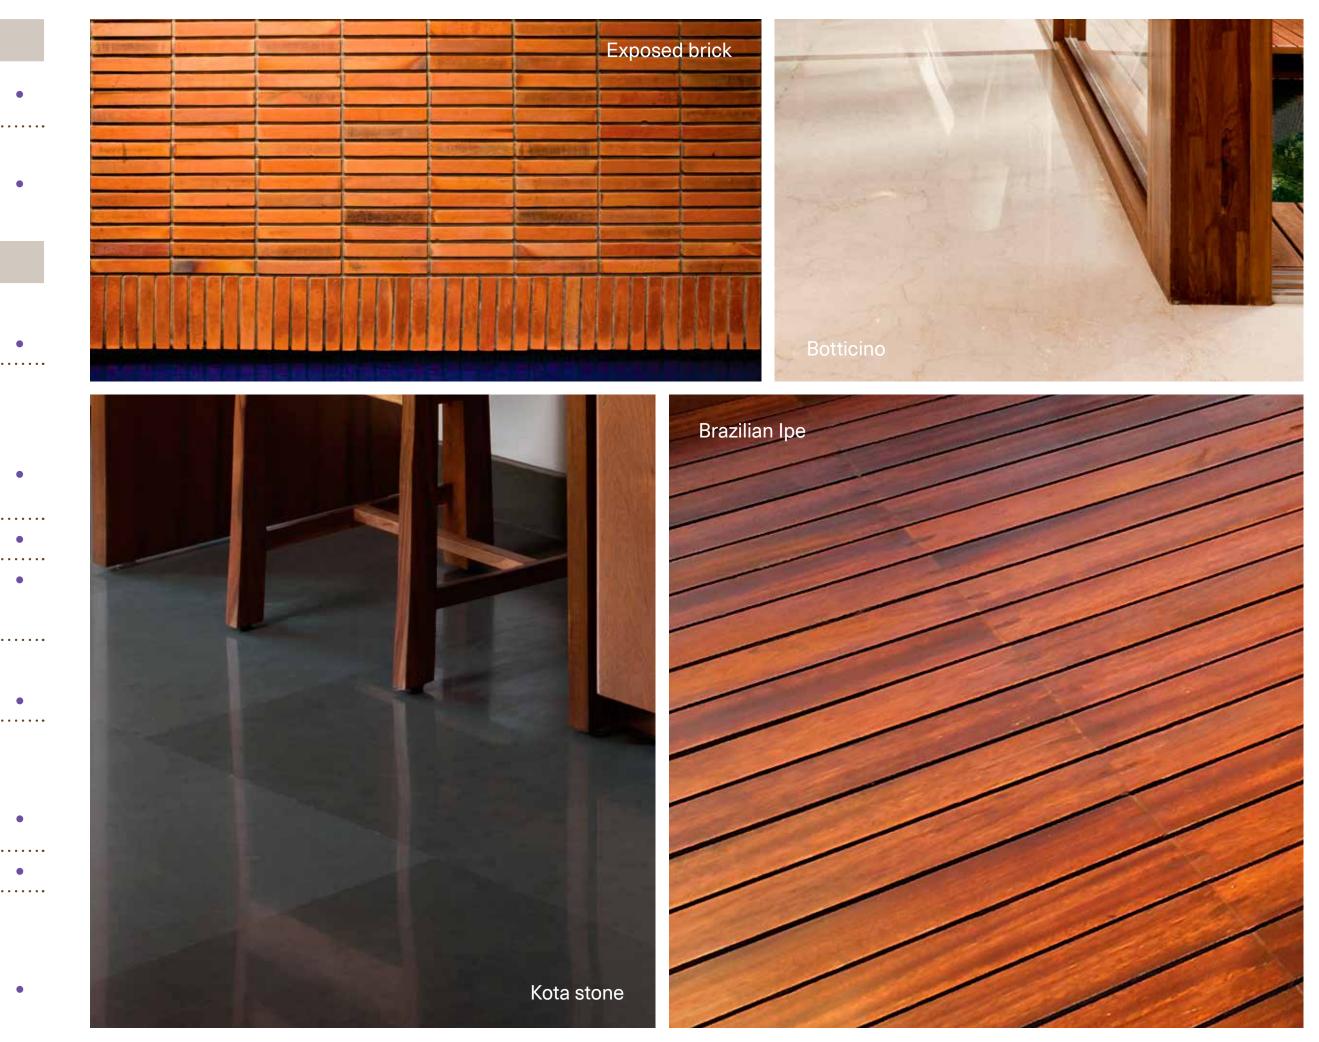

### Specifications

GREEN ORANGE BLUE

| STRUCTURE           |                                                                                                                                                                                                                                                                                                       |   |   |   |  |
|---------------------|-------------------------------------------------------------------------------------------------------------------------------------------------------------------------------------------------------------------------------------------------------------------------------------------------------|---|---|---|--|
| Shell               | RCC frame structure with a height of 9'6" from slab top to slab top, except in the case of sloped or curved roofs.                                                                                                                                                                                    | • | • | • |  |
| Masonry             | High quality exposed brick masonry using specially procured high-strength terracotta wire-cut bricks and / or stone masonry for parts of the exterior with deep-set waterproof pointing. All other masonry in terracotta blocks, table moulded brick, Aerocon blocks or Concrete blocks with plaster. | • | • | • |  |
| FLOORING & DADO     |                                                                                                                                                                                                                                                                                                       |   |   |   |  |
| Living Dining       | Kota stone laid with paper joints and finished with 8 coats polish                                                                                                                                                                                                                                    | • |   |   |  |
|                     | Beige coloured imported marble laid with paper joints and finished with 8 coats polish                                                                                                                                                                                                                |   | • | • |  |
| Kitchen             | Green Marble flooring & Counter with glass or glazed tile dado above the counter up to a height of 2'                                                                                                                                                                                                 | • |   |   |  |
|                     | Beige coloured imported marble laid with paper joints and finished with 8 coats polish on the floor. Marble / granite counter with glass or glazed tile dado above the counter up to a height of 2'                                                                                                   |   | • | • |  |
| Utility / Laundry   | Green Marble flooring. No dado or counter.                                                                                                                                                                                                                                                            | • | • | • |  |
| Deck / Outdoor      | Brazilian Ipe or other natural hardwood / Engineered Solid Wood, finished with oil                                                                                                                                                                                                                    |   |   |   |  |
|                     | Terracotta Tiles / Tandoor Stone                                                                                                                                                                                                                                                                      | • | • | • |  |
| Master Bedroom      | Kota stone laid with paper joints and finished with 8 coats polish                                                                                                                                                                                                                                    | • | • | • |  |
|                     | Hardwood flooring                                                                                                                                                                                                                                                                                     |   |   |   |  |
| Master Bathroom     | Indian Marble on the floor and counter, Marazzi or equivalent tile / glass dado on the walls up to 7' in shower area and 3' in other areas                                                                                                                                                            | • |   |   |  |
|                     | Imported marble on floor and counter, Marazzi or equivalent tile / glass dado on the walls up to 7' in shower area and 3' in other areas                                                                                                                                                              |   | • | • |  |
| Children's Bedroom  | Kota stone laid with paper joints and finished with 8 coats polish                                                                                                                                                                                                                                    | • | • | • |  |
| Children's Bathroom | Marble Counter. Marazzi Tiles on the floor and walls up to 7' in shower area and 3' in other areas.                                                                                                                                                                                                   | • | • | • |  |
|                     | Imported Marble on the floor and counter, Marazzi or equivalent tiles / glass dado                                                                                                                                                                                                                    |   |   |   |  |