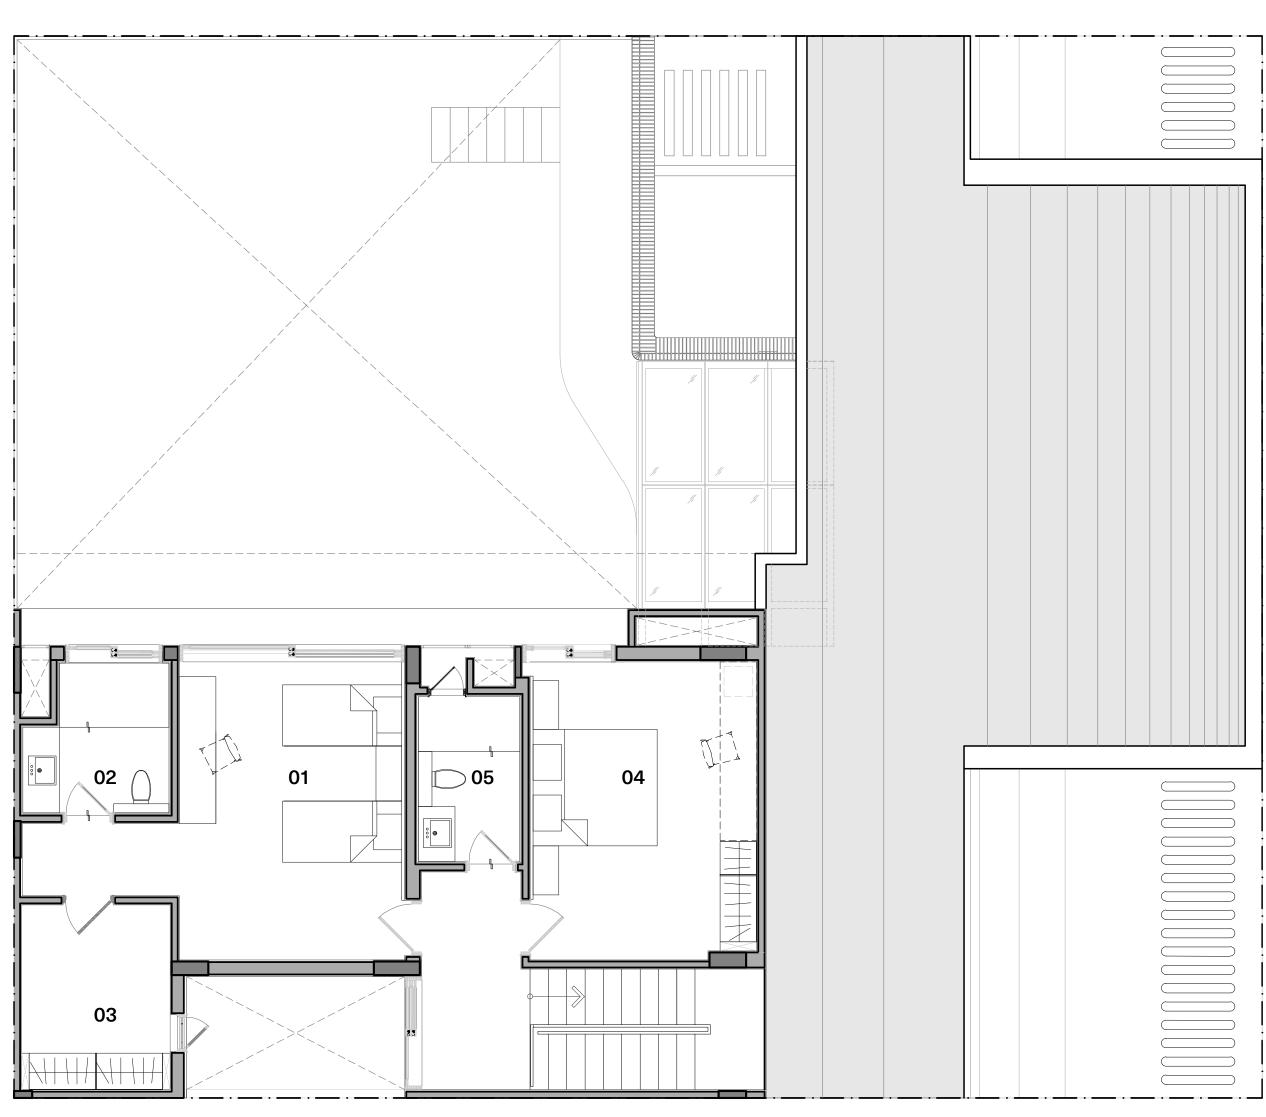

### Floor Plans | V30v1a Lower Level

Furniture items have been shown here for providing a reference only. Please refer the section on specifications to understand what is provided under various purchase options.

#### Legend

**01 Entrance Lobby** - 5'4" x 7'10" **02 Lobby** - 7'5" x 10'9" **03 Living Room** - 15'0" × 16'7" **04 Dining Room** - 12'6" x 10'0" **05 Kitchen** - 13'0" x 8'0" **06 Guest Bedroom 1** - 12'x 16'0" **07 Guest Bathroom 1** - 5'6" x 8'11" 08 Master Suite - 12'2" x 16'0" **09 Master Bathroom** - 7'10" x 11'6" **10 Walk-In Wardrobe** - 8'0" x 6'6" **11 Courtyard** - 11'8" x 6'0" **12 Outdoor Deck** - 10'7" x 11'3" **13 Garden** - 29'2" x 28'7" **14 Maid's Room** - 8'4" x 6'0" 15 Maid's Bathroom - 6'5" x 3'0" **16 Utility** - 9'10" x 6'6" **17 Parking Porch** - 18'0" x 17'6" **18 Maid's Entrance** - 7'0" × 6'4"