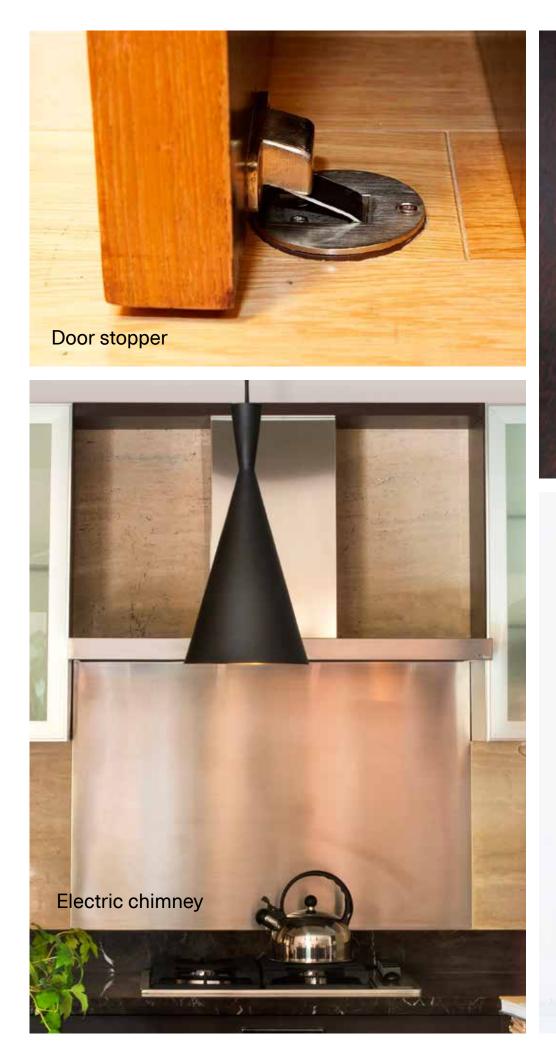

|                     |                                                                                                                                                                                                          | GREEN | ORANGE |       |
|---------------------|----------------------------------------------------------------------------------------------------------------------------------------------------------------------------------------------------------|-------|--------|-------|
| Window Grills       | No window grills permitted for the French Windows. Grills provided only for windows where there is a sheer drop. No grills for bathroom windows.                                                         | •     | •      |       |
| Hardware            | All hardware in brush finished stainless steel. The main door with a night latch of<br>Godrej or equivalent make.                                                                                        | •     | •      | ,     |
|                     | All other doors with door bolts and a mortise lock or tubular / cylindrical lock. All swing windows fitted with friction stays. Magnetic / concealed door stoppers for the Main door and Bed room doors. | •     | •      |       |
| PAINT               |                                                                                                                                                                                                          |       |        |       |
| Paint               | No external paint over exposed brick or stone masonry. Cement based paint for other areas. Any steel railings etc. with a zinc-chromate primer and synthetic enamel paint.                               | •     | •      |       |
|                     | All internal paint in Acrylic Distemper.                                                                                                                                                                 | ٠     | ٠      |       |
| ELECTRO-DOMESTIC EC | QUIPMENT                                                                                                                                                                                                 |       |        |       |
| Central Vacuum      | Central vacuum system with vacuum points accessible from Living / Dining,<br>Family, Bedrooms (excluding Maid's room), Kitchen, and Wet Kitchen.                                                         |       |        |       |
| Hob                 | 4-burner cooking hob in the Kitchen                                                                                                                                                                      |       | •      | •••   |
| Chimney             | Ductable electric chimney with anodized aluminum filters in the Kitchen                                                                                                                                  |       | •      |       |
| Dishwasher          | Dishwasher of Siemens or equivalent make in the Kitchen                                                                                                                                                  |       | •      | ,     |
| Microwave           | Microwave of Siemens or equivalent make in the Kitchen                                                                                                                                                   |       |        | · • • |
| Oven                | Oven of Siemens or equivalent make in the Kitchen                                                                                                                                                        |       |        |       |
| Water Purifier      | RO unit                                                                                                                                                                                                  | •     | •      | · • • |
| Heat Pump           | Centralized Heat Pump                                                                                                                                                                                    |       | ,      | · • • |
| HOME AUTOMATION     |                                                                                                                                                                                                          |       |        |       |
| Console             | Two tablets with touch screens                                                                                                                                                                           |       |        |       |
| Security / Safety   | Bio-metric main door lock with additional control from main console and sub-<br>phones                                                                                                                   |       | ,      | • • • |