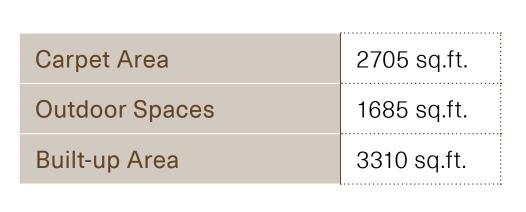

| Carpet Area    | 2632 |
|----------------|------|
| Outdoor Spaces | 1485 |
| Built-up Area  | 3184 |