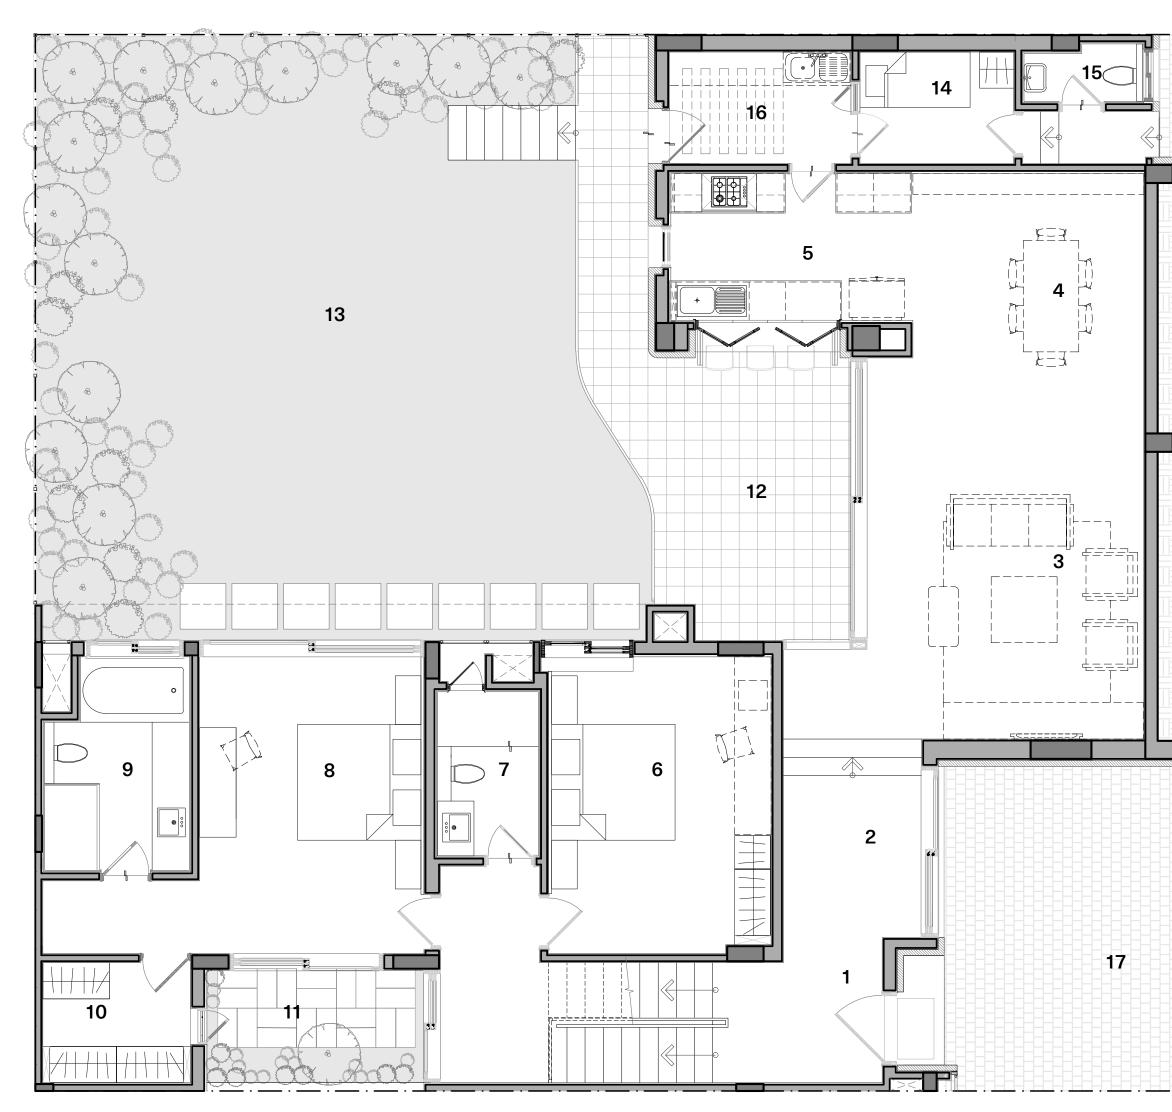

## Floor Plans | V30v1d Upper Level

Furniture items have been shown here for providing a reference only. Please refer the section on specifications to understand what is provided under various purchase options.

#### Legend

**01 Children's Bedroom** - 12'2" × 16'0" **02 Children's Bathroom** - 7'10" × 8'2" **03 Walk-In Wardrobe** - 8'0" × 9'11" **04 Guest Bedroom 2** - 12'2" × 16'0"