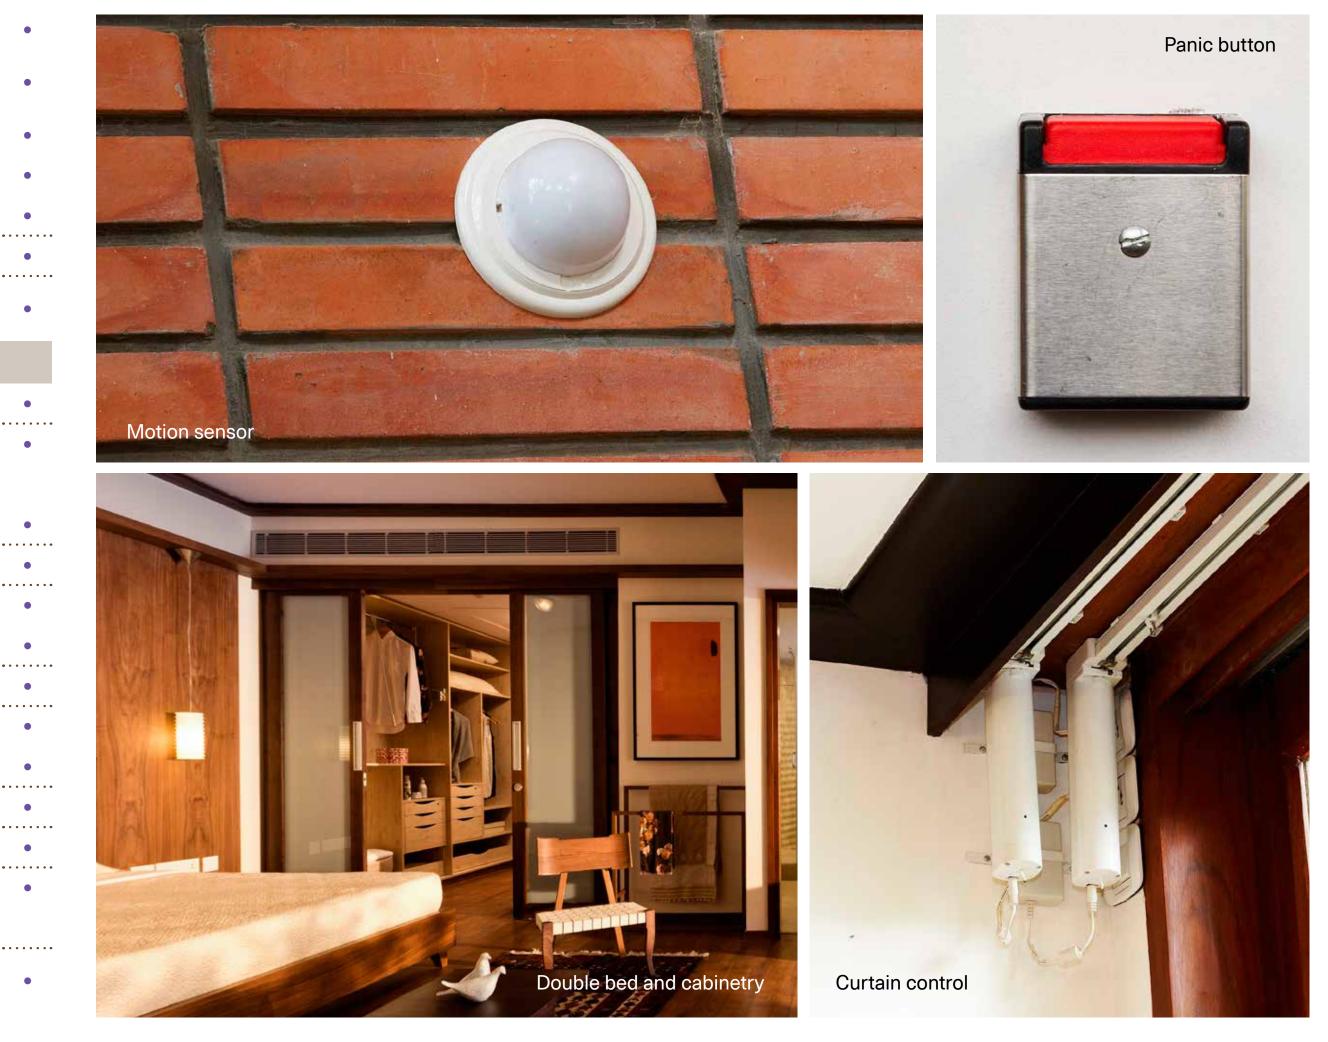

Colour door camera with call bell facility outside the main door

| Security / Safety     | Surface mounted siren and auto dialler                                            |
|-----------------------|-----------------------------------------------------------------------------------|
|                       | Panic buttons at entrance lobby and bathrooms to raise alarm in case of emergency |
|                       | Pet immune motion sensors at few locations for detecting intrusions               |
|                       | Magnetic sensors in all windows, French windows and main door                     |
|                       | Gas leak detector, smoke detector and heat detector in the kitchen                |
| Comfort / Convenience | Curtain Motor with remote control for curtains in the double height living area.  |
| Green Controls        | Occupancy sensors in master bathroom, children's bathroom and guest bathrooms.    |

| CABINETRY & F | FURNITURE |
|---------------|-----------|
|---------------|-----------|

| Living & Dining     | Console unit in dining area. No crockery unit.                                                                                                                |   |   |
|---------------------|---------------------------------------------------------------------------------------------------------------------------------------------------------------|---|---|
| Kitchen             | Floor & wall mounted cabinets of Veneta Cucine or equivalent make                                                                                             | • | • |
|                     | All cabinetry in laminate finish                                                                                                                              | • | • |
|                     | All cabinetry in wood veneer                                                                                                                                  |   |   |
| Master Bedroom      | Double bed with bedside tables, study unit, 3 module walk-in wardrobe                                                                                         | • | • |
| Master Bathroom     | Mirror with backing ply and edge trim                                                                                                                         | • | • |
|                     | Shutters below the counter                                                                                                                                    |   |   |
| Children's Bedroom  | 2 single beds, study unit, 2 module wardrobes                                                                                                                 | • | • |
| Children's Bathroom | Mirror with backing ply and edge trim                                                                                                                         | • | • |
|                     | Shutters below the counter                                                                                                                                    |   |   |
| Guest Bedroom       | Double bed with bedside tables, 1.5 module wardrobe                                                                                                           | • | • |
| Guest Bathroom      | Mirror with backing ply and edge trim                                                                                                                         | • | • |
| Maid's Room         | Single bed, half module wardrobe                                                                                                                              | • | • |
|                     | No cabinetry shall be provided in any other spaces                                                                                                            |   |   |
| Basic Materials     | All woodwork except for modular units in termite resistant good quality plywood or MDF panels in natural veneer or laminate. Modular units in particle board. | • | • |
|                     |                                                                                                                                                               |   |   |