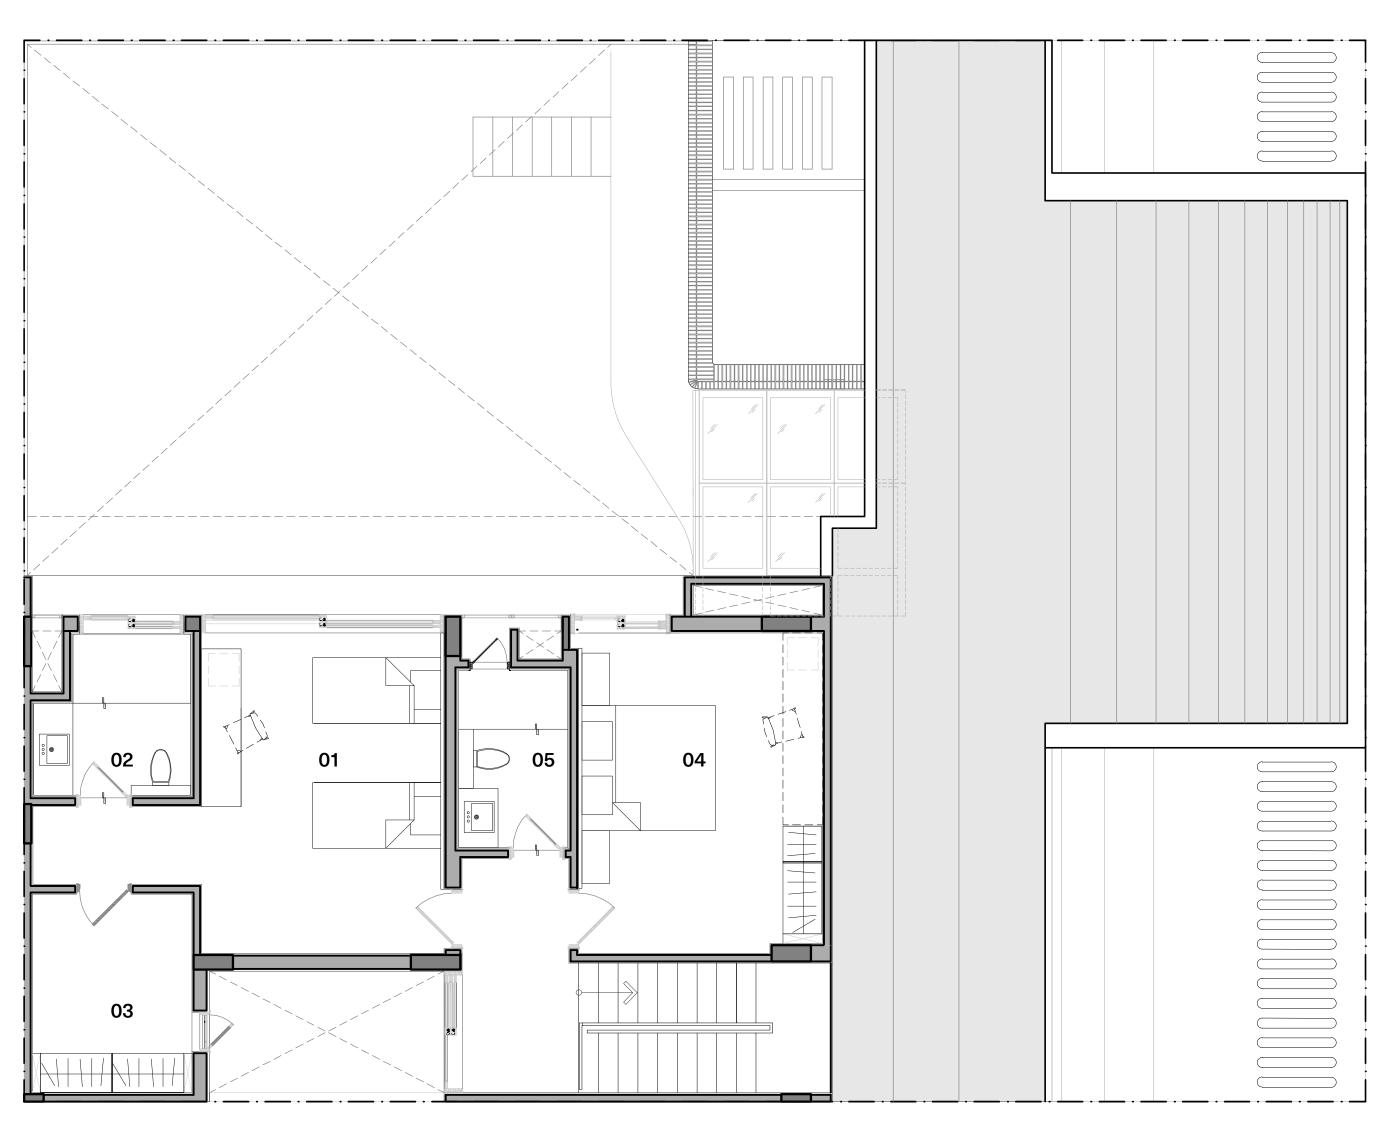

### Floor Plans | V30v1a Lower Level

Furniture items have been shown here for providing a reference only. Please refer the section on specifications to understand what is provided under various purchase options.

#### Legend

**01 Entrance Lobby** - 5'4" x 7'10" **02 Lobby** - 7'5" x 10'9" **03 Living Room** - 15'0" × 16'7" **04 Dining Room** - 12'6" x 10'0" **05 Kitchen** - 13'0" x 8'0" **06 Guest Bedroom 1** - 12'x 16'0" **07 Guest Bathroom 1** - 5'6" x 8'11" 08 Master Suite - 12'2" x 16'0" **09 Master Bathroom** - 7'10" x 11'6" **10 Walk-In Wardrobe** - 8'0" x 6'6" **11 Courtyard** - 11'8" x 6'0" **12 Outdoor Deck** - 10'7" x 11'3" **13 Garden** - 29'2" x 28'7" **14 Maid's Room** - 8'4" x 6'0" 15 Maid's Bathroom - 6'5" x 3'0" **16 Utility** - 9'10" x 6'6" **17 Parking Porch** - 18'0" x 17'6" **18 Maid's Entrance** - 7'0" × 6'4"