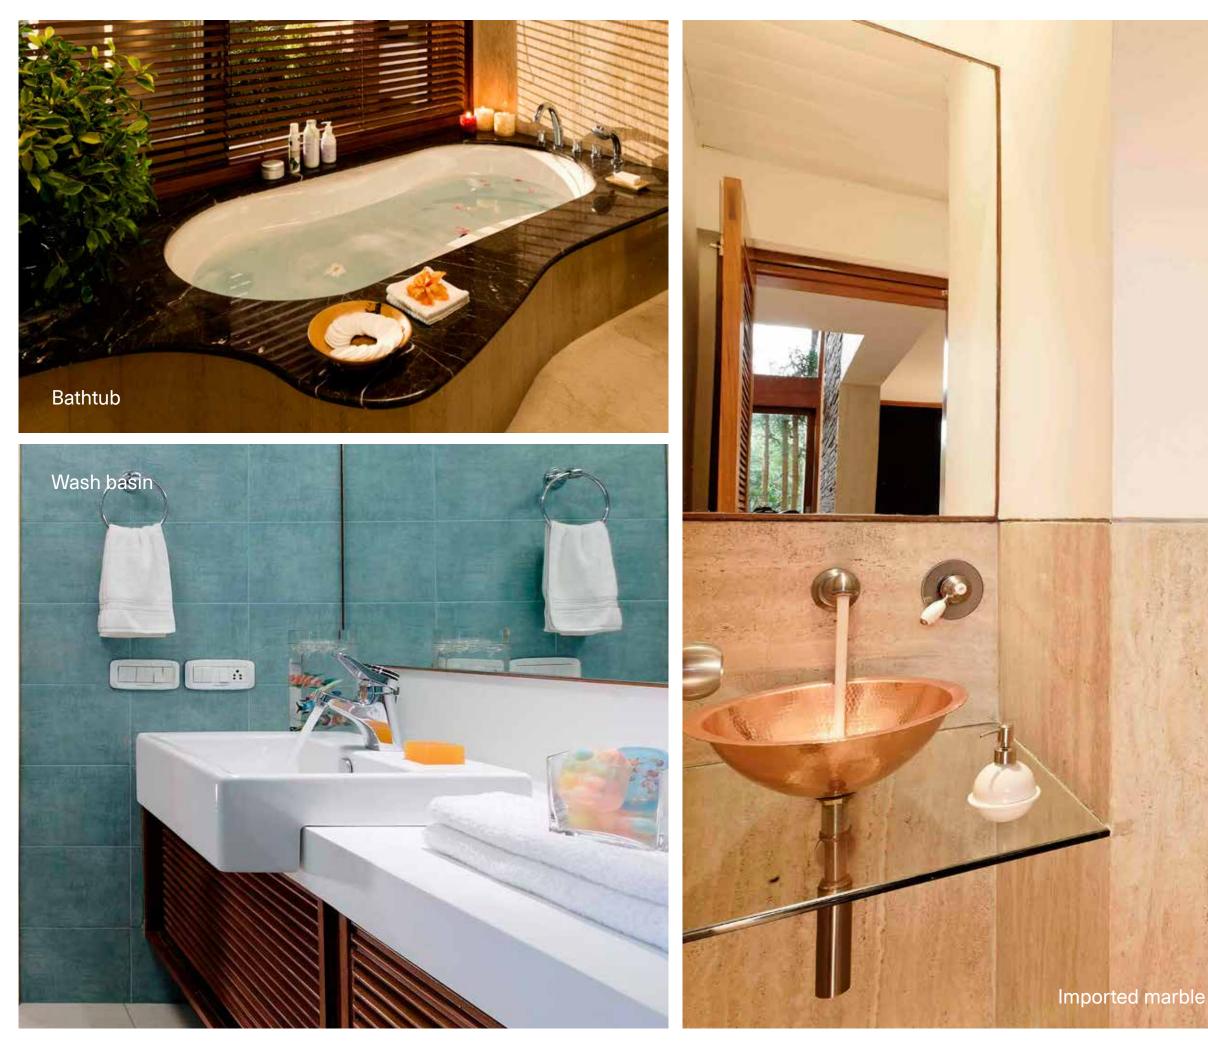

### Specifications

GREEN ORANGE BLUE

| STRUCTURE           |                                                                                                                                                                                                                                                                                                       |   |   |   |  |
|---------------------|-------------------------------------------------------------------------------------------------------------------------------------------------------------------------------------------------------------------------------------------------------------------------------------------------------|---|---|---|--|
| Shell               | RCC frame structure with a height of 9'6" from slab top to slab top, except in the case of sloped or curved roofs.                                                                                                                                                                                    | • | • | • |  |
| Masonry             | High quality exposed brick masonry using specially procured high-strength terracotta wire-cut bricks and / or stone masonry for parts of the exterior with deep-set waterproof pointing. All other masonry in terracotta blocks, table moulded brick, Aerocon blocks or Concrete blocks with plaster. | • | • | • |  |
| FLOORING & DADO     |                                                                                                                                                                                                                                                                                                       |   |   |   |  |
| Living Dining       | Kota stone laid with paper joints and finished with 8 coats polish                                                                                                                                                                                                                                    | • |   |   |  |
|                     | Beige coloured imported marble laid with paper joints and finished with 8 coats polish                                                                                                                                                                                                                |   | • | • |  |
| Kitchen             | Green Marble flooring & Counter with glass or glazed tile dado above the counter up to a height of 2'                                                                                                                                                                                                 | • |   |   |  |
|                     | Beige coloured imported marble laid with paper joints and finished with 8 coats polish on the floor. Marble / granite counter with glass or glazed tile dado above the counter up to a height of 2'                                                                                                   |   | • | • |  |
| Utility / Laundry   | Green Marble flooring. No dado or counter.                                                                                                                                                                                                                                                            | • | • | • |  |
| Deck / Outdoor      | Brazilian Ipe or other natural hardwood / Engineered Solid Wood, finished with oil                                                                                                                                                                                                                    |   |   |   |  |
|                     | Terracotta Tiles / Tandoor Stone                                                                                                                                                                                                                                                                      | • | • | • |  |
| Master Bedroom      | Kota stone laid with paper joints and finished with 8 coats polish                                                                                                                                                                                                                                    | • | • | • |  |
|                     | Hardwood flooring                                                                                                                                                                                                                                                                                     |   |   |   |  |
| Master Bathroom     | Indian Marble on the floor and counter, Marazzi or equivalent tile / glass dado on the walls up to 7' in shower area and 3' in other areas                                                                                                                                                            | • |   |   |  |
|                     | Imported marble on floor and counter, Marazzi or equivalent tile / glass dado on the walls up to 7' in shower area and 3' in other areas                                                                                                                                                              |   | • | • |  |
| Children's Bedroom  | Kota stone laid with paper joints and finished with 8 coats polish                                                                                                                                                                                                                                    | • | • | • |  |
| Children's Bathroom | Marble Counter. Marazzi Tiles on the floor and walls up to 7' in shower area and 3' in other areas.                                                                                                                                                                                                   | • | • | • |  |
|                     | Imported Marble on the floor and counter, Marazzi or equivalent tiles / glass dado                                                                                                                                                                                                                    |   |   |   |  |

|                         |                                                                                                                                               | GREEN           | ORANGE            |      |
|-------------------------|-----------------------------------------------------------------------------------------------------------------------------------------------|-----------------|-------------------|------|
| Guest Bedroom           | Kota stone laid with paper joints and finished with 8 coats polish                                                                            | •               | •                 |      |
| Guest Bathroom          | Marble Counter. Marazzi Tiles on the floor and walls up to 7' in shower area and 3' in other areas.                                           | •               | •                 | •••• |
|                         | Imported Marble on the floor and counter, Marazzi or equivalent tiles / glass dado on the walls up to 7' in shower area and 3' in other areas |                 |                   |      |
| Maid's Room             | Kota stone laid with paper joints and finished with 8 coats polish                                                                            | •               | •                 | •••• |
| Maid's Bath             | Green Marble on the floor. Tile / glass dado on the walls up to 7' in shower area                                                             | •               | •                 | •••• |
| Internal Stairs         | Kota stone slabs with metal railing                                                                                                           | •               | ) • • • • • • • • | •••  |
|                         | Beige coloured imported marble with metal railing                                                                                             |                 | •                 | •    |
| SANITARY & PLUMBING     |                                                                                                                                               |                 |                   |      |
| Water Closets           | Western style, porcelain EWC of Kohler or equivalent make in all bathrooms                                                                    | •               | •                 | •    |
| Health Faucets          | Health faucets of Schell or equivalent make in all bathrooms                                                                                  | •               | •                 | •••• |
| Wash Basins             | Porcelain wash basins of Kohler or equivalent make shall be provided in all bathrooms.                                                        | •               | •                 | •••• |
| Kitchen Sink            | Stainless steel sink with drain board                                                                                                         | •               | •                 | •••• |
| Cockroach / Floor traps | A detachable stainless steel cockroach trap with lid of Chilly or equivalent make in all bathrooms                                            | •               | •                 | •••• |
| Bathtubs                | 1 Bathtub of Kohler or equivalent make in the Master bathroom                                                                                 |                 | •                 | •••• |
| Shower Area             | Glass partition with door for the shower area in the Master & Children's bath                                                                 |                 |                   | •••  |
| Overhead Showers        | Showers of Grohe or equivalent make in all bathrooms                                                                                          | •               | •                 | •••• |
|                         | One Rain shower of Grohe or equivalent make in the Master bath                                                                                |                 |                   |      |
| Hand Showers            | Hand showers of Grohe or equivalent make in the Master and Children's bathrooms                                                               |                 |                   | •••  |
| Faucets                 | All faucets shall be CP beauty body metal fittings of Grobe or equivalent make                                                                | • • • • • • • • |                   | •••• |