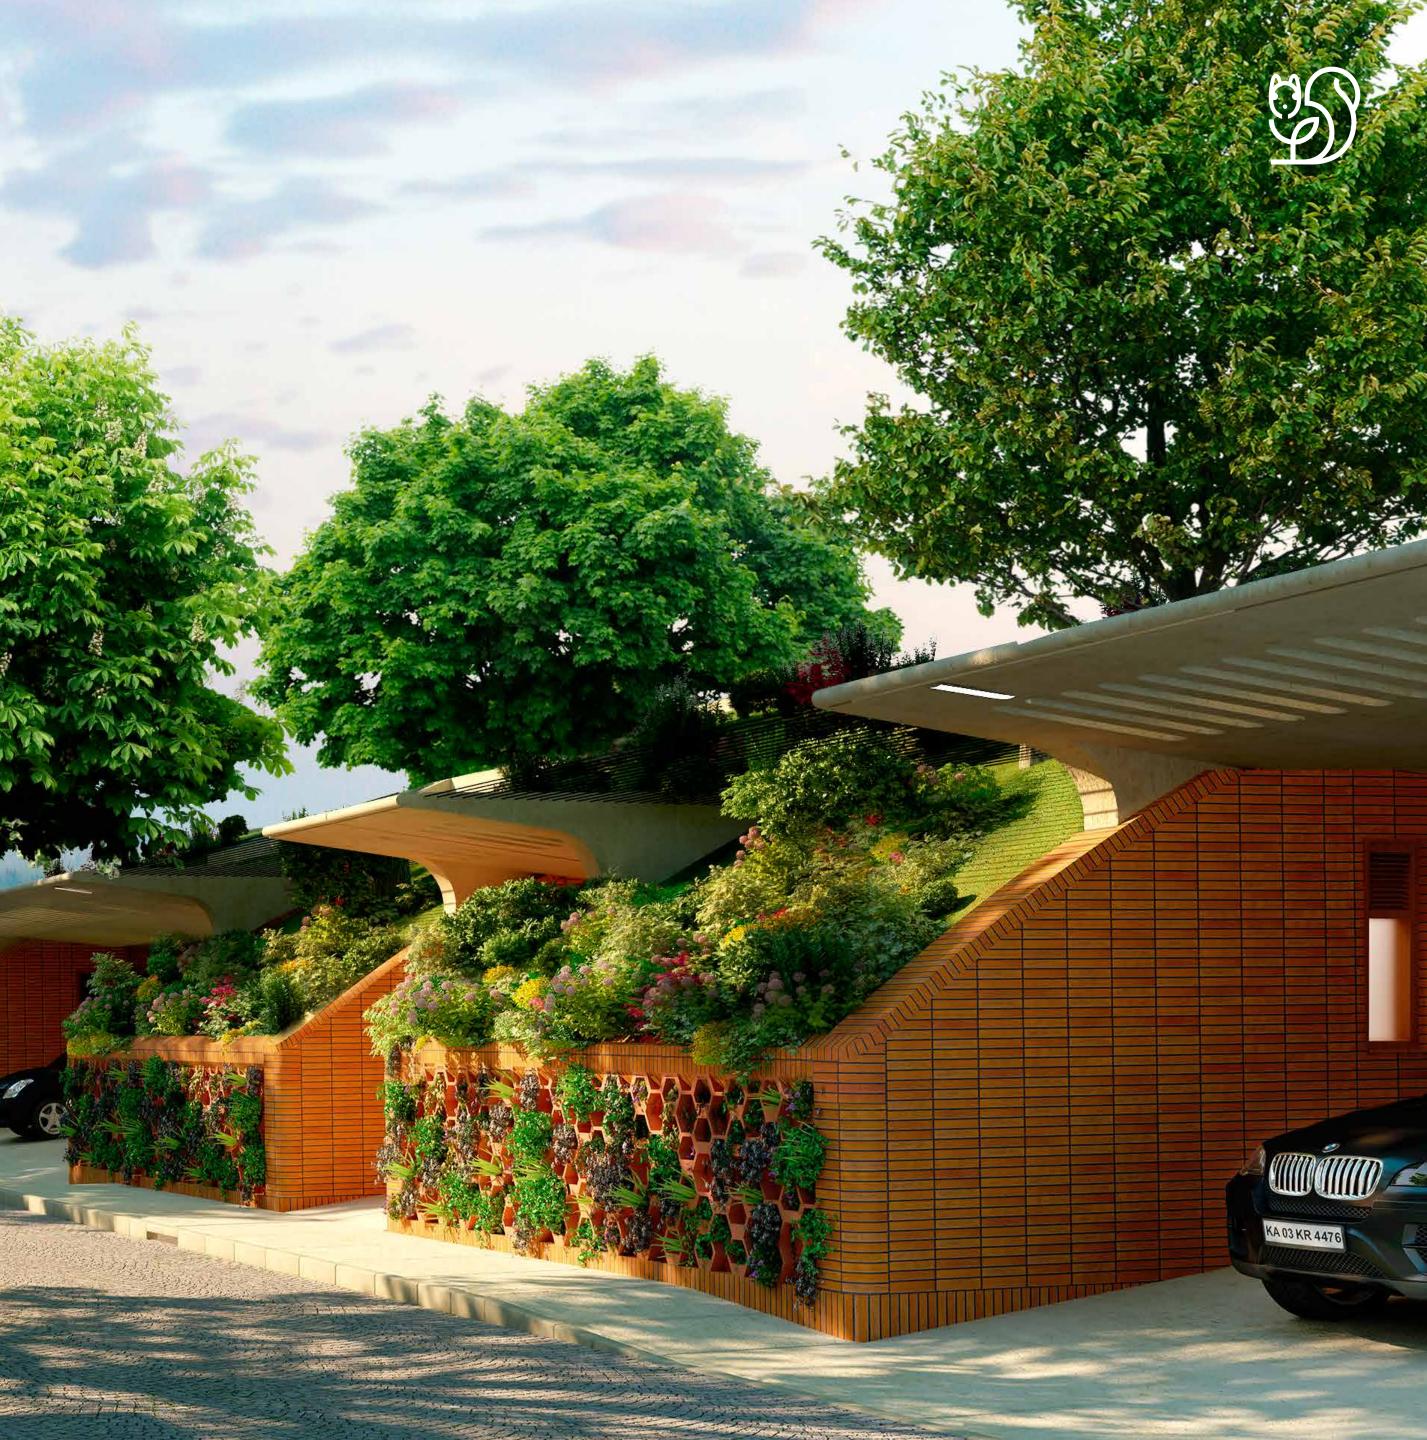

#### Intimate scale

These homes are cleverly designed to appear to be low and inviting, single level homes from the outside, and spacious duplex homes from the inside, creating an intimate scale, so that the streetscape is not dominated by large built structures. The living, dining and kitchen form a low single level structure that is visible from the street. From that level you can go either up or down half a level to the bedrooms. This also reduces the climb from the living spaces to the bedrooms to just a single flight unlike regular duplex homes where you have to climb two flights to get from one level to the other.

#### Natural Light

We firmly believe that in a plot that is smaller than half an acre, it does not make good design sense to place the house separately in the middle of the plot. We are able to achieve much more by placing the home along one side, sharing a common wall with the adjacent home, and in this way, with an L shaped plan, we are able to open out almost every single space in the home, onto a nice spacious garden. This also improves the privacy between the homes significantly, by substantially increasing the distance between the windows in two adjacent homes.

#### **Green Roofs**

Each earth sheltered home comes with a green roof that helps replace the green cover that existed before the home was built. The green roof helps in several ways - it keeps the insides just a little cooler in summer and warmer in winter. reduces rain water run-off during the rains, improves air quality, promotes natural habitat and bio-diversity and is of course, aesthetically pleasing.