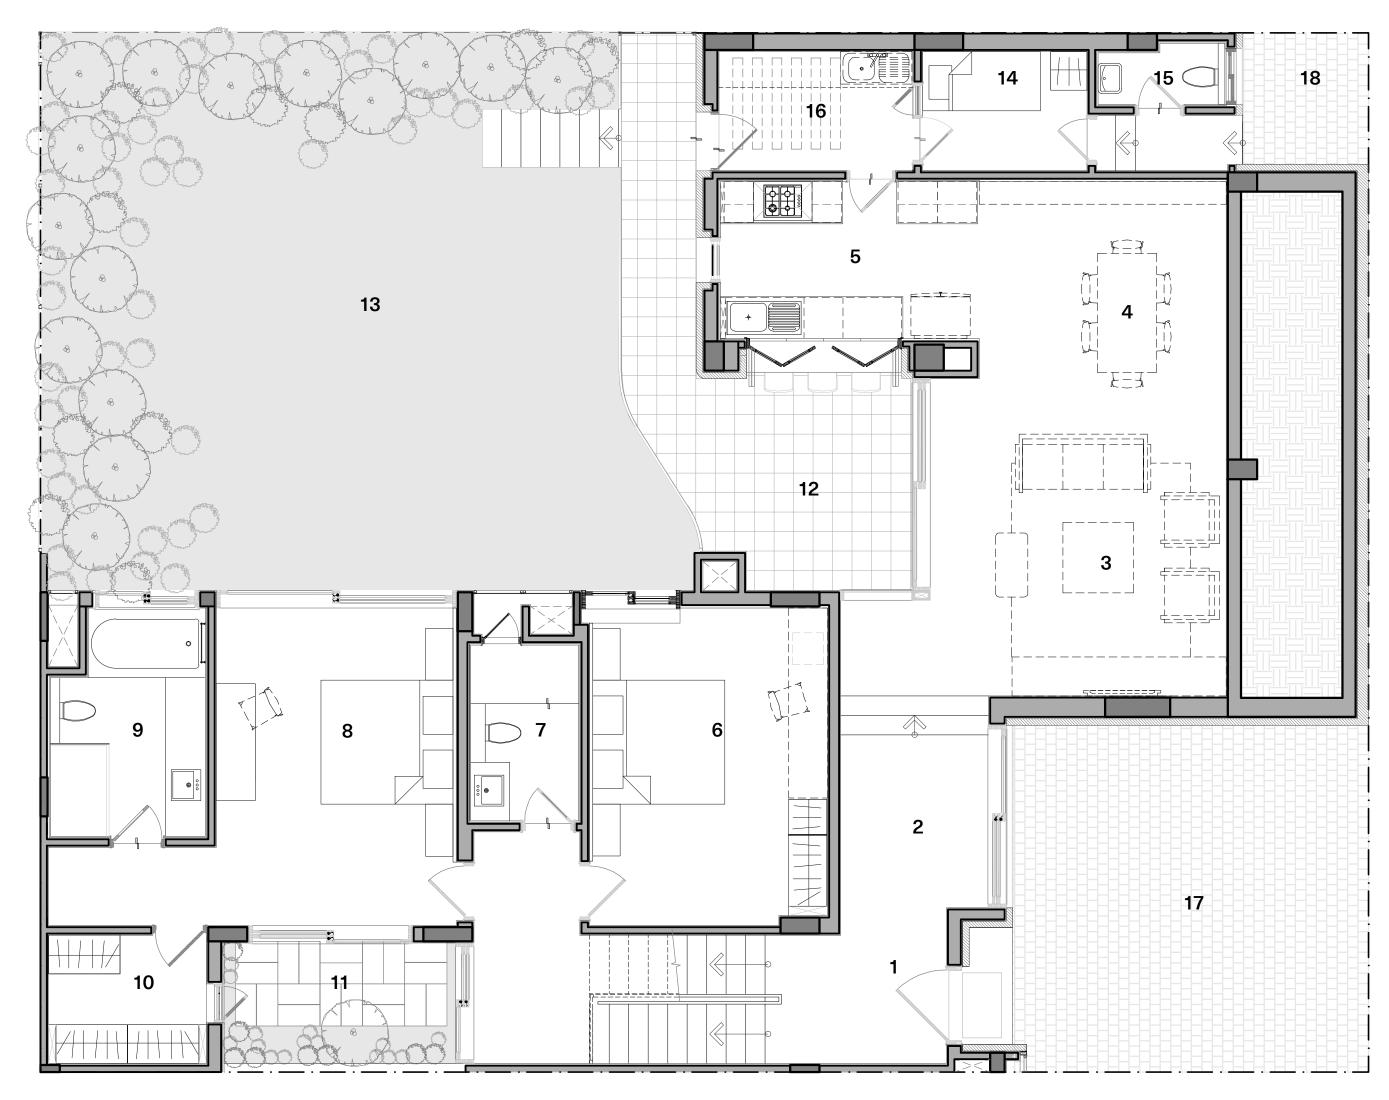

### Floor Plans | V30v1b Lower Level

Furniture items have been shown here for providing a reference only. Please refer the section on specifications to understand what is provided under various purchase options.

#### Legend

**01 Entrance Lobby** - 5'4" x 7'10" **02 Lobby** - 7'5" x 10'9" **03 Living Room** - 15'0" × 18'7" **04 Dining Room** - 12'6" x 10'0" **05 Kitchen** - 13'0" x 8'0" **06 Guest Bedroom 1** - 12'x 16'0" **07 Guest Bathroom 1** - 5'6" x 8'11" 08 Master Suite - 12'2" x 16'0" **09 Master Bathroom** - 7'10" x 11'6" **10 Walk-In Wardrobe** - 8'0" x 6'6" **11 Courtyard** - 11'8" x 6'0" **12 Outdoor Deck** - 10'7" x 13'3" **13 Garden** - 29'2" x 30'7" **14 Maid's Room** - 8'4" x 6'0" 15 Maid's Bathroom - 6'5" x 3'0" **16 Utility** - 9'10" x 6'6" **17 Parking Porch** - 18'0" × 17'6" **18 Maid's Entrance** - 7'0" × 6'4"