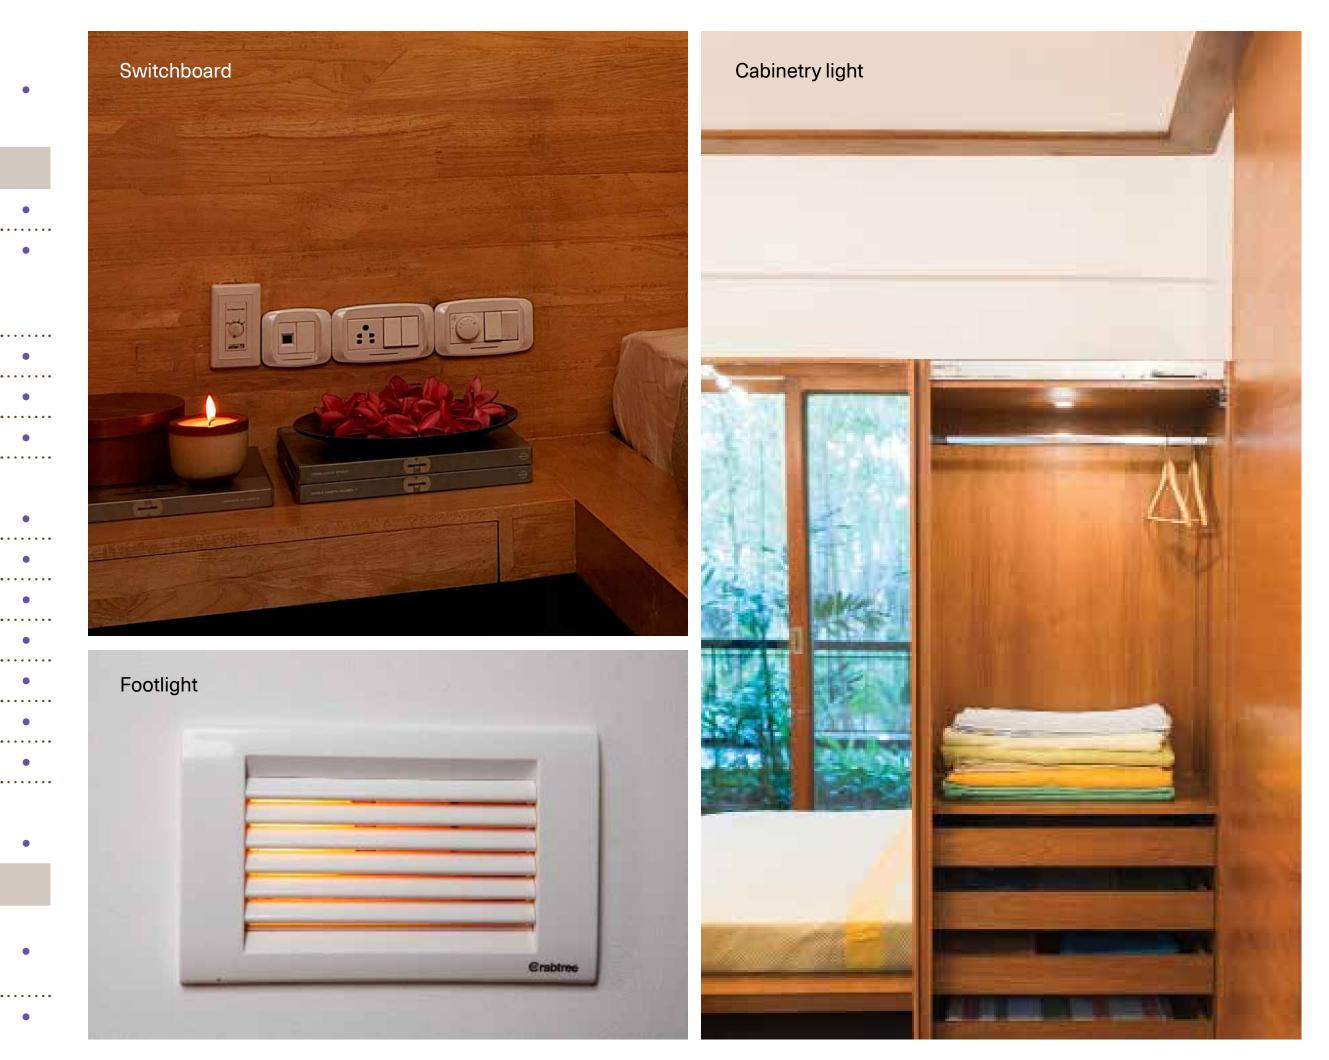

|                      |                                                                                                                                                                                                                                                                                 | GREEN           | ORANGE        | BLUE              |
|----------------------|---------------------------------------------------------------------------------------------------------------------------------------------------------------------------------------------------------------------------------------------------------------------------------|-----------------|---------------|-------------------|
| Plumbing             | Internal water supply lines & drainage lines in cPVC pipes. Hot water lines<br>in multiple layer composite pipes. Sewage lines in PVC pipes. Provision for<br>centralised hot water connection to the shower and wash basin in each bathroom<br>and to the sink in the kitchen. | •               | •             | •                 |
| ELECTRICAL           |                                                                                                                                                                                                                                                                                 |                 |               |                   |
| Wiring               | All wiring of Havells or equivalent make, concealed in PVC conduit pipes.                                                                                                                                                                                                       | ٠               | •             | •                 |
| Switches & Sockets   | All switches of Anchor or equivalent make.                                                                                                                                                                                                                                      | •               | •             | •                 |
|                      | Apart from the basic light and fan controls, the following number of sockets in various rooms:                                                                                                                                                                                  |                 |               |                   |
| Living / Dining      | 4 no.s - 5 amp switch & socket                                                                                                                                                                                                                                                  | •               | •             | •                 |
| Kitchen              | 3 no.s - 5 amp switch & socket, 4 no.s - 15 amp switch and socket                                                                                                                                                                                                               | •               | •             | •                 |
| Utility              | 1 no -5 amp switch & socket, 1 no15 amp switch and socket                                                                                                                                                                                                                       | •               | •             | •                 |
| Master Bedroom       | 2 no.s - 5 amp switch & socket                                                                                                                                                                                                                                                  | •               | •             | •                 |
|                      | 4 no.s - 5 amp switch & socket                                                                                                                                                                                                                                                  |                 |               |                   |
| Other Bedrooms       | 2 no.s - 5 amp switch & socket                                                                                                                                                                                                                                                  | •               | •             | •                 |
| Bathrooms            | 1 no - 5 amp switch & socket                                                                                                                                                                                                                                                    | •               | •             | •                 |
| Powder / Maid's Bath | 1 no - 5 amp switch & socket                                                                                                                                                                                                                                                    | •               | •             | •                 |
| Maid's Room          | 2 no - 5 amp switch & socket                                                                                                                                                                                                                                                    | •               | •             | •                 |
| Telephone            | 1 Telephone Point each in living and master bedroom                                                                                                                                                                                                                             | •               | •             | •                 |
| Entertainment        | 1 Television Point in either living or family.                                                                                                                                                                                                                                  | •               | •             | •                 |
| Power & Back-up      | Power connection of 3 KVA with back-up from Diesel Generator                                                                                                                                                                                                                    | •               | •             |                   |
|                      | Power connection of 5 KVA with back-up from Diesel Generator                                                                                                                                                                                                                    |                 |               | •                 |
| FENESTRATION         |                                                                                                                                                                                                                                                                                 |                 |               |                   |
| Frames & Shutters    | Door and window frames and shutters in Engineered Solid Wood or finger-jointed<br>Glulam wood. All door shutters in natural wood veneer. All bathroom windows, external<br>utility fenestration, maid's room door and window in aluminum frame and shutters                     | •               | •             | •                 |
| Mosquito Screens     | Mosquito screens for all the External Windows and French Windows                                                                                                                                                                                                                | • • • • • • • • | • • • • • • • | • • • • • • • • • |

| CABINETRY & F | FURNITURE |
|---------------|-----------|
|---------------|-----------|

| Living & Dining     | Console unit in dining area. No crockery unit.                                                                                                                |   |   |
|---------------------|---------------------------------------------------------------------------------------------------------------------------------------------------------------|---|---|
| Kitchen             | Floor & wall mounted cabinets of Veneta Cucine or equivalent make                                                                                             | • | • |
|                     | All cabinetry in laminate finish                                                                                                                              | • | • |
|                     | All cabinetry in wood veneer                                                                                                                                  |   |   |
| Master Bedroom      | Double bed with bedside tables, study unit, 3 module walk-in wardrobe                                                                                         | • | • |
| Master Bathroom     | Mirror with backing ply and edge trim                                                                                                                         | • | • |
|                     | Shutters below the counter                                                                                                                                    |   |   |
| Children's Bedroom  | 2 single beds, study unit, 2 module wardrobes                                                                                                                 | • | • |
| Children's Bathroom | Mirror with backing ply and edge trim                                                                                                                         | • | • |
|                     | Shutters below the counter                                                                                                                                    |   |   |
| Guest Bedroom       | Double bed with bedside tables, 1.5 module wardrobe                                                                                                           | • | • |
| Guest Bathroom      | Mirror with backing ply and edge trim                                                                                                                         | • | • |
| Maid's Room         | Single bed, half module wardrobe                                                                                                                              | • | • |
|                     | No cabinetry shall be provided in any other spaces                                                                                                            |   |   |
| Basic Materials     | All woodwork except for modular units in termite resistant good quality plywood or MDF panels in natural veneer or laminate. Modular units in particle board. | • | • |
|                     |                                                                                                                                                               |   |   |