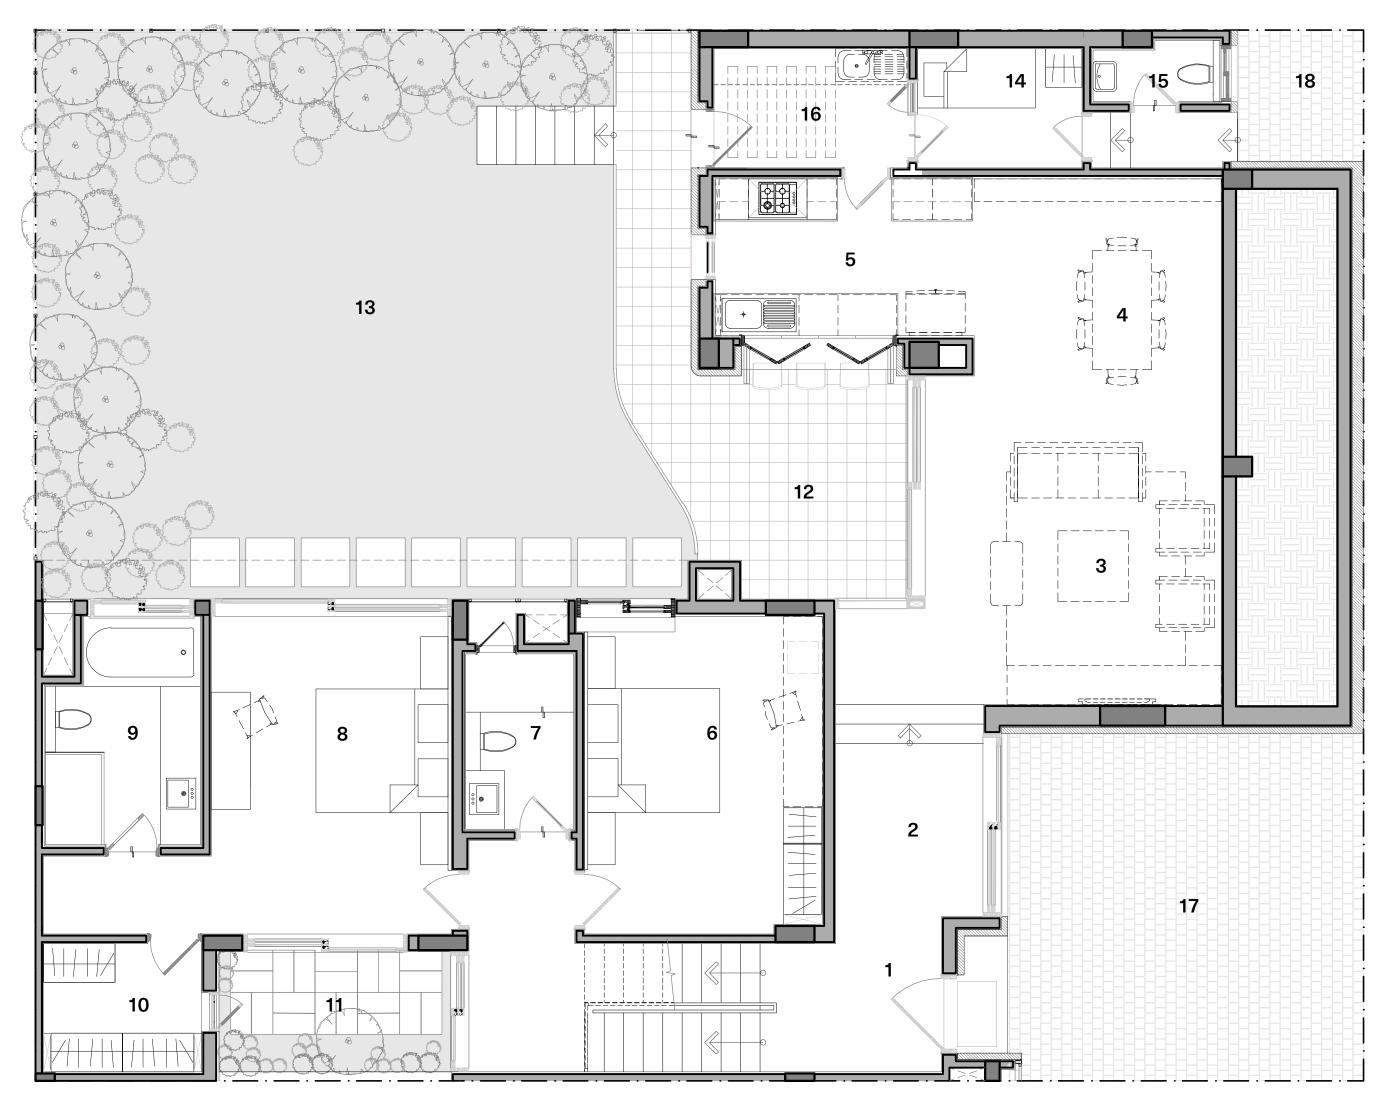

### Floor Plans | V30v1a Lower Level

Furniture items have been shown here for providing a reference only. Please refer the section on specifications to understand what is provided under various purchase options.

| Carpet Area    | 2642 |
|----------------|------|
| Outdoor Spaces | 1510 |
| Built-up Area  | 3200 |

#### Legend

**01 Entrance Lobby** - 5'4" x 7'10" **02 Lobby** - 7'5" x 10'9" **03 Living Room** - 15'0" × 16'7" **04 Dining Room** - 12'6" x 10'0" **05 Kitchen** - 13'0" x 8'0" **06 Guest Bedroom 1** - 12'x 16'0" **07 Guest Bathroom 1** - 5'6" x 8'11" 08 Master Suite - 12'2" x 16'0" **09 Master Bathroom** - 7'10" x 11'6" **10 Walk-In Wardrobe** - 8'0" x 6'6" **11 Courtyard** - 11'8" x 6'0" **12 Outdoor Deck** - 10'7" x 11'3" **13 Garden** - 29'2" x 28'7" **14 Maid's Room** - 8'4" x 6'0" 15 Maid's Bathroom - 6'5" x 3'0" **16 Utility** - 9'10" x 6'6" **17 Parking Porch** - 18'0" x 17'6" **18 Maid's Entrance** - 7'0" × 6'4"