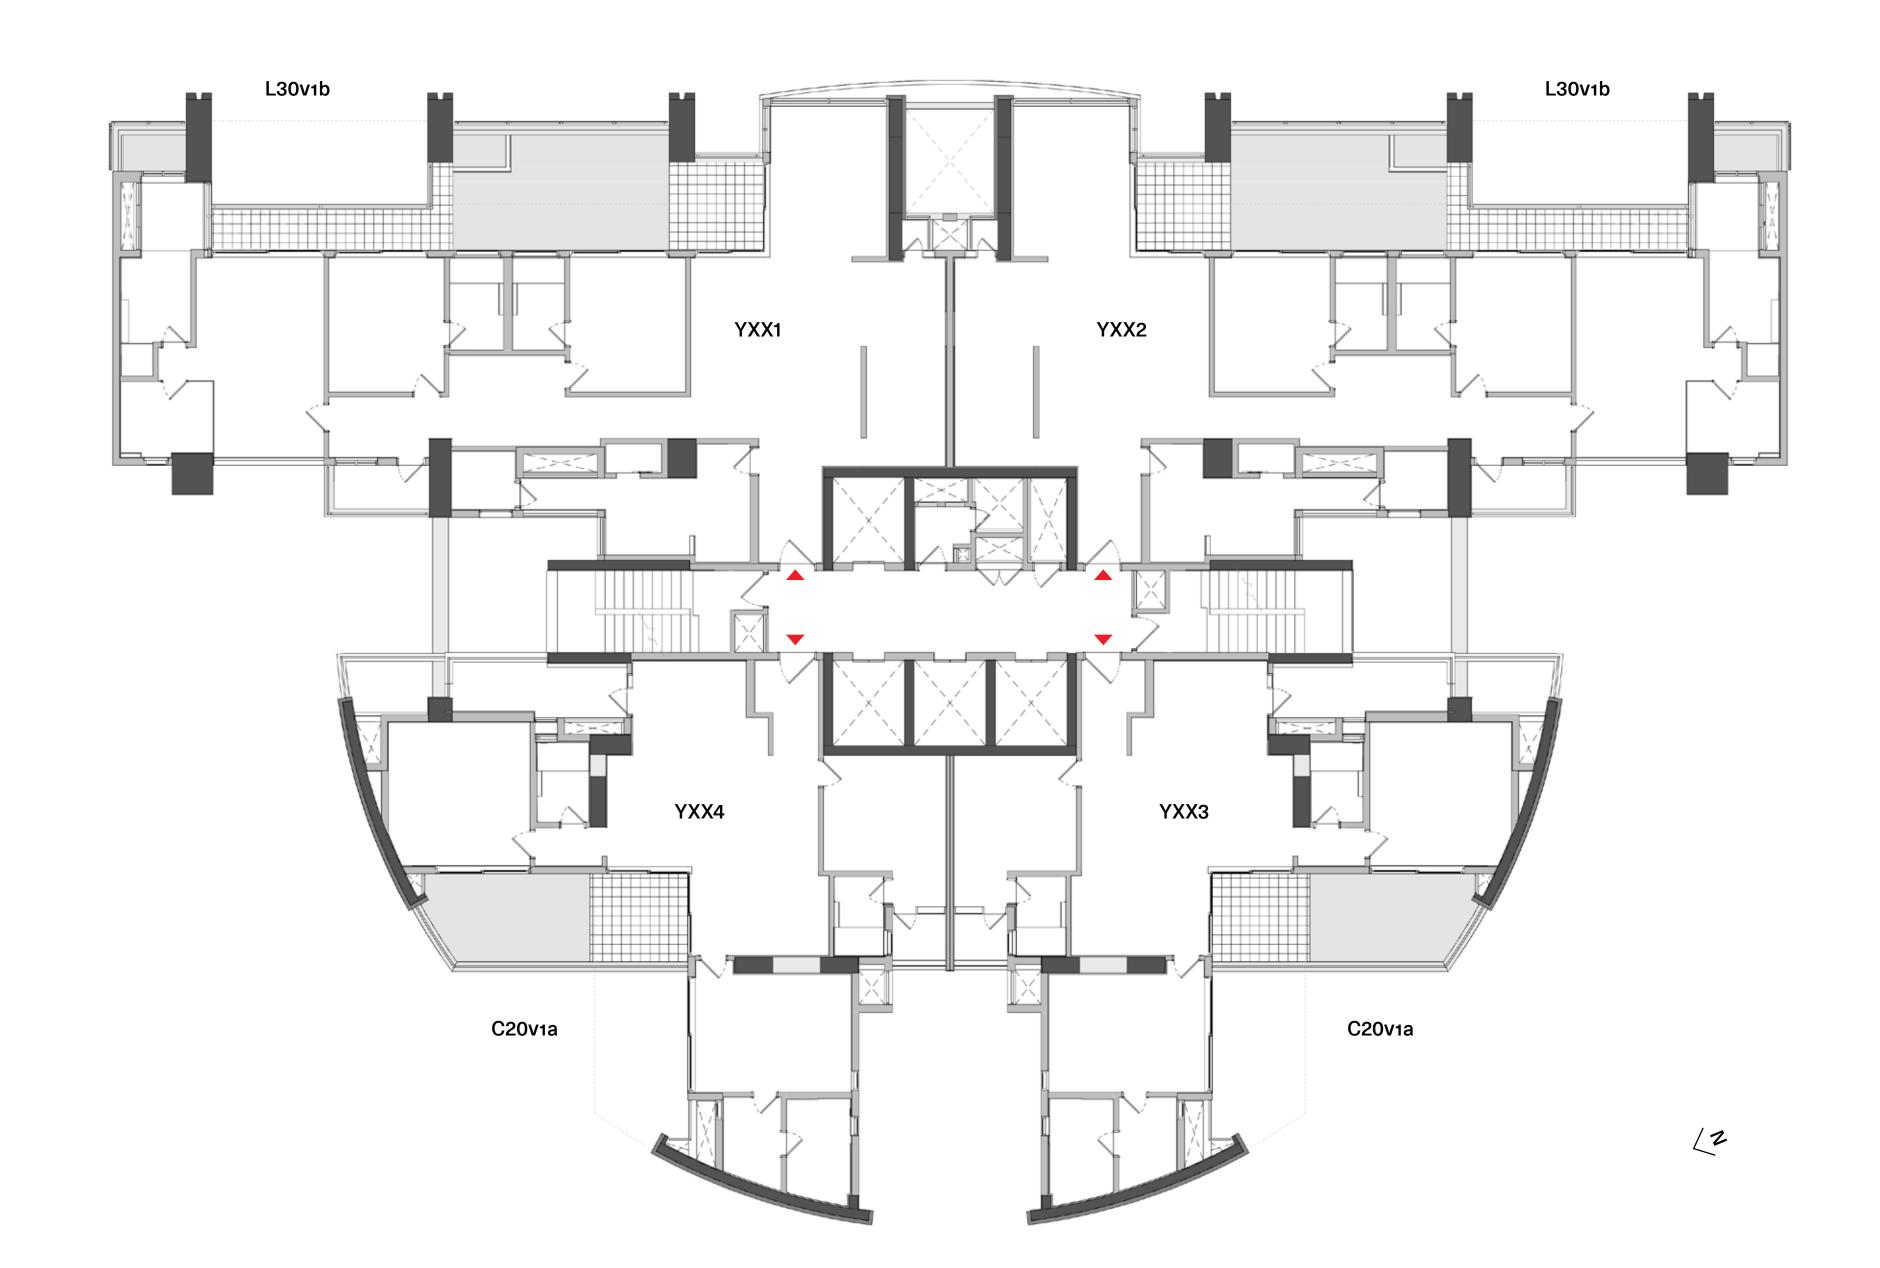

### Master Plan

Phase - I

#### Legend

- Tower 1
- Tower 2
- Tower 3
- Tower 4
- Terraced Apartments
- Villas
- Central Greens
- Board Walk
- Entry / Exit

Master Development Land

Project Land

Villas

**Tower 1** 

(A)

Tower 2, 3 & 4 (Level 10-27)

Tower 2, 3 & 4 Vertical & Stepped (Level 1-6)