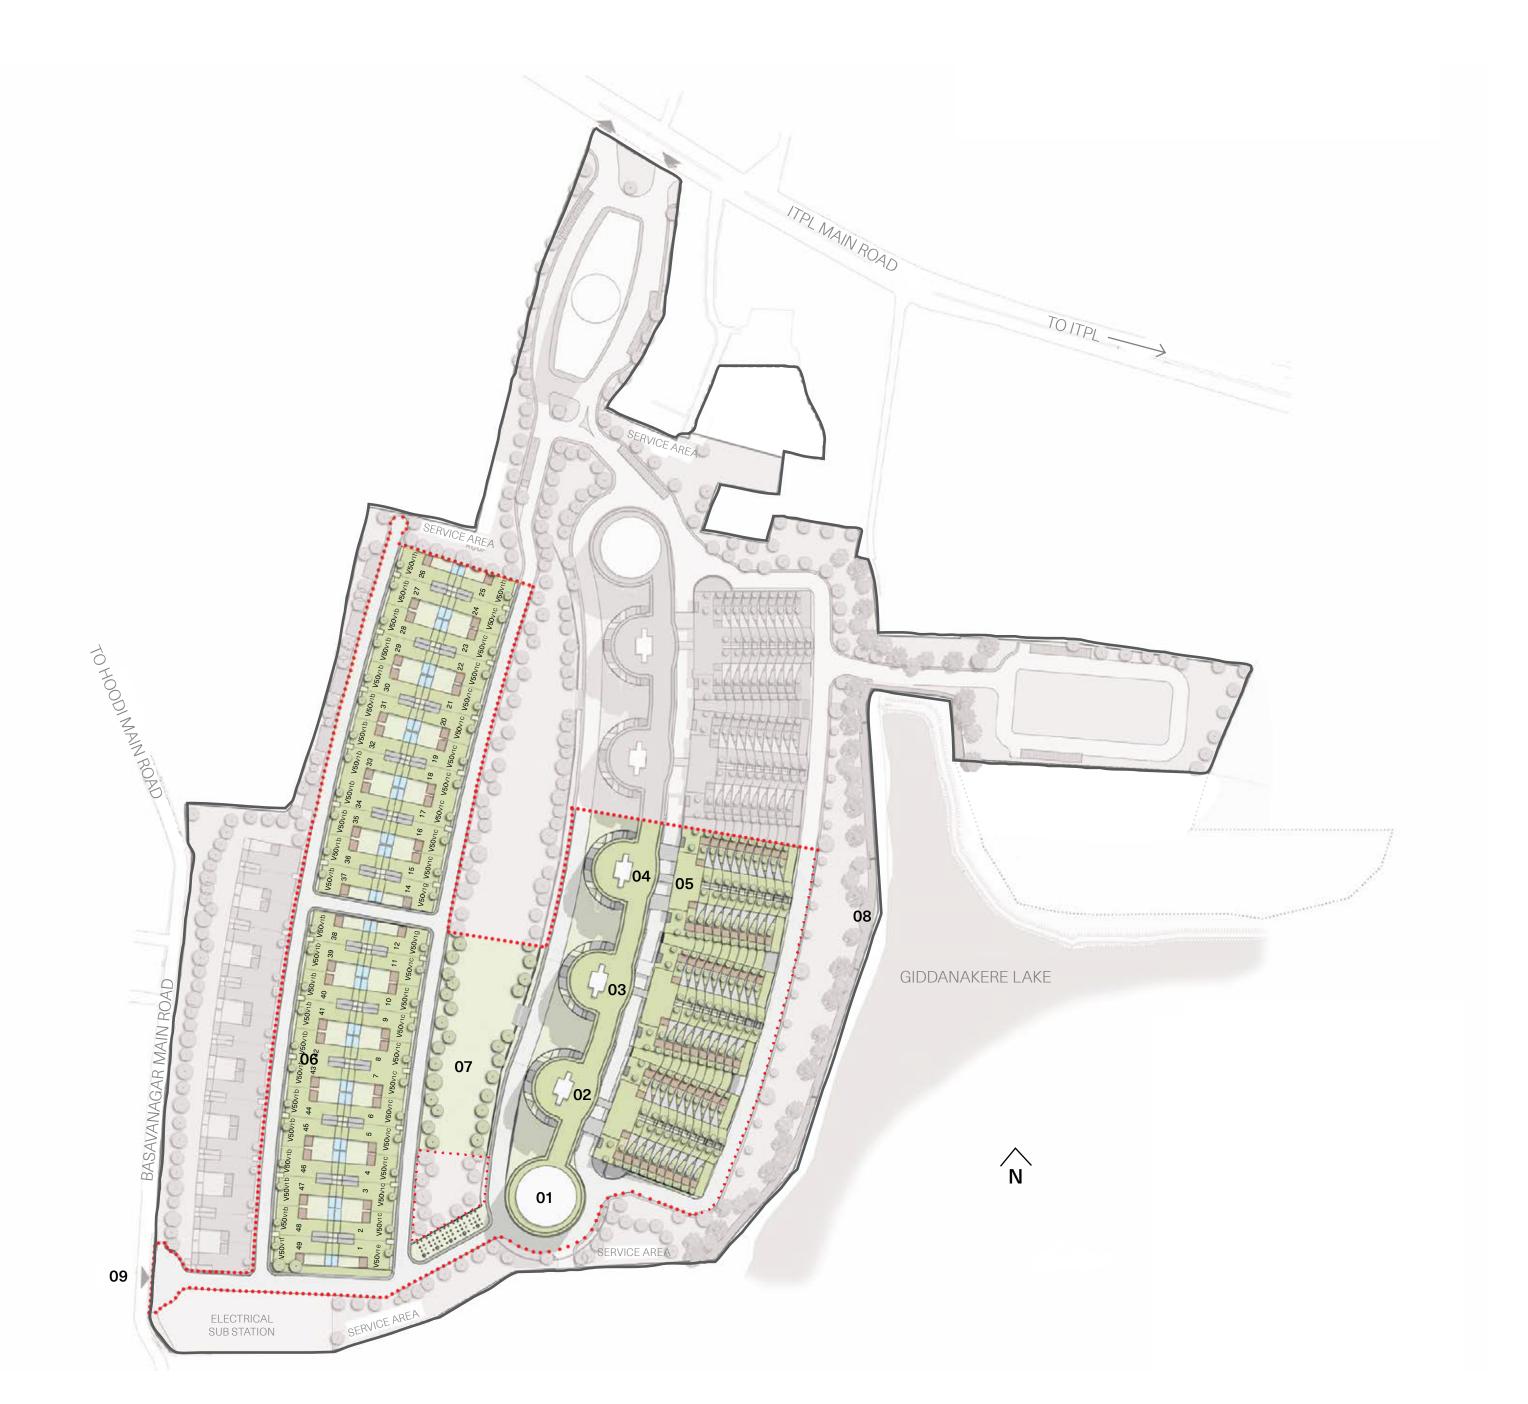

### Master Plan

Phase - I

#### Legend

- Tower 1
- Tower 2
- Tower 3
- Tower 4
- Terraced Apartments
- Villas
- Central Greens
- Board Walk
- Entry / Exit

Master Development Land

Project Land

Villas

**Tower 1** 

(A)

Tower 2, 3 & 4 (Level 10-27)