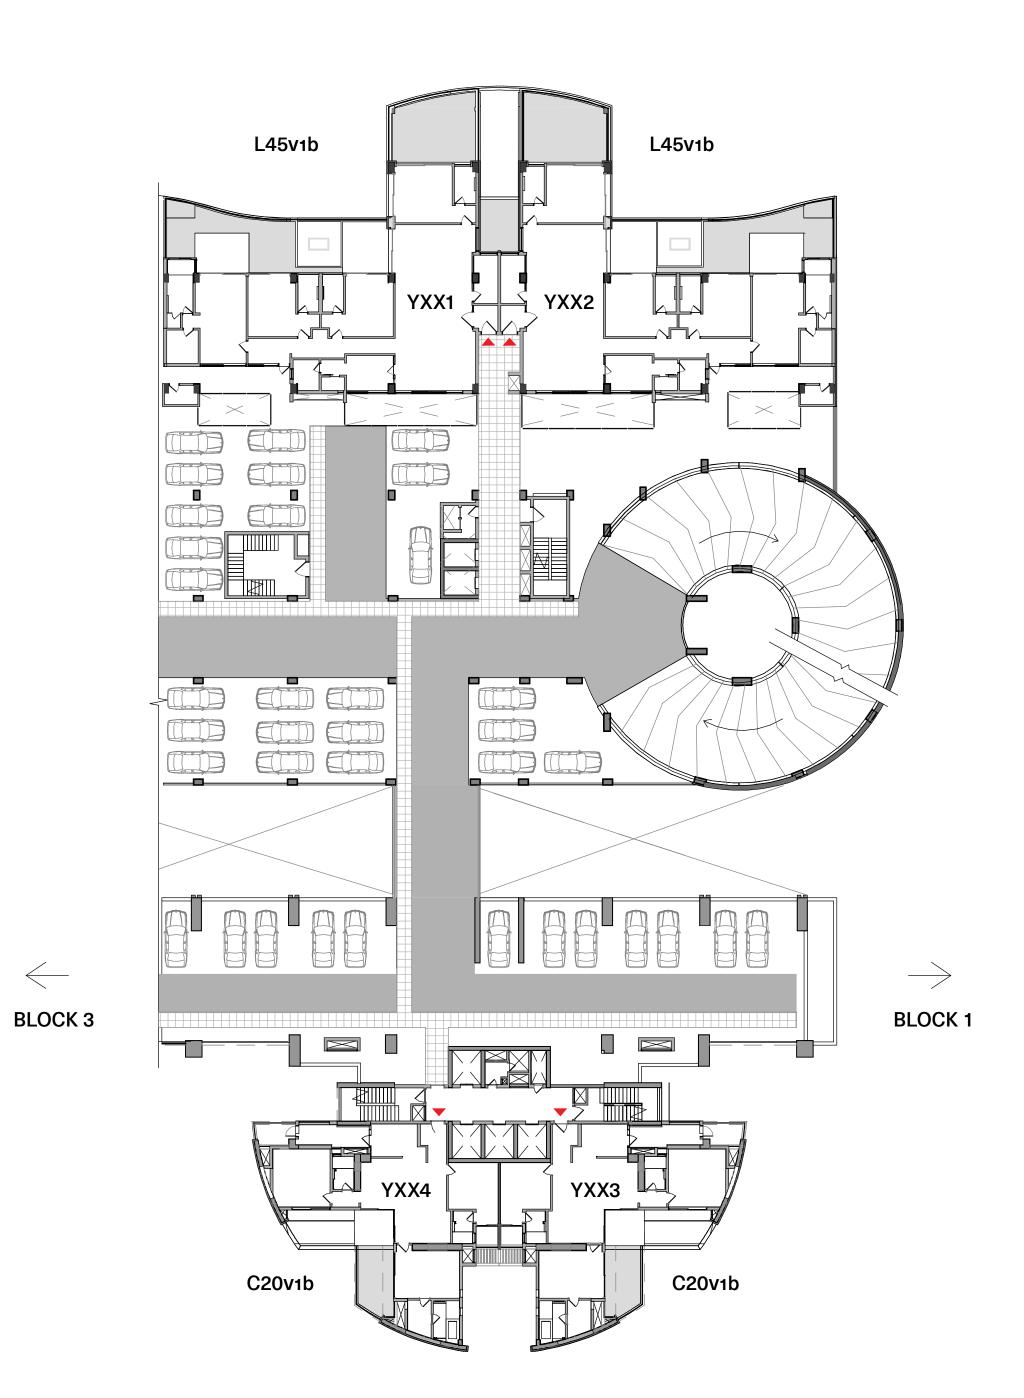

### Master Plan

Phase - I

#### Legend

- Tower 1
- Tower 2
- Tower 3
- Tower 4
- Terraced Apartments
- Villas
- Central Greens
- Board Walk
- Entry / Exit

Master Development Land

Project Land

Villas

**Tower 1** 

(A)

Tower 2, 3 & 4 (Level 10-27)

Tower 2, 3 & 4 Vertical & Stepped (Level 1-6)