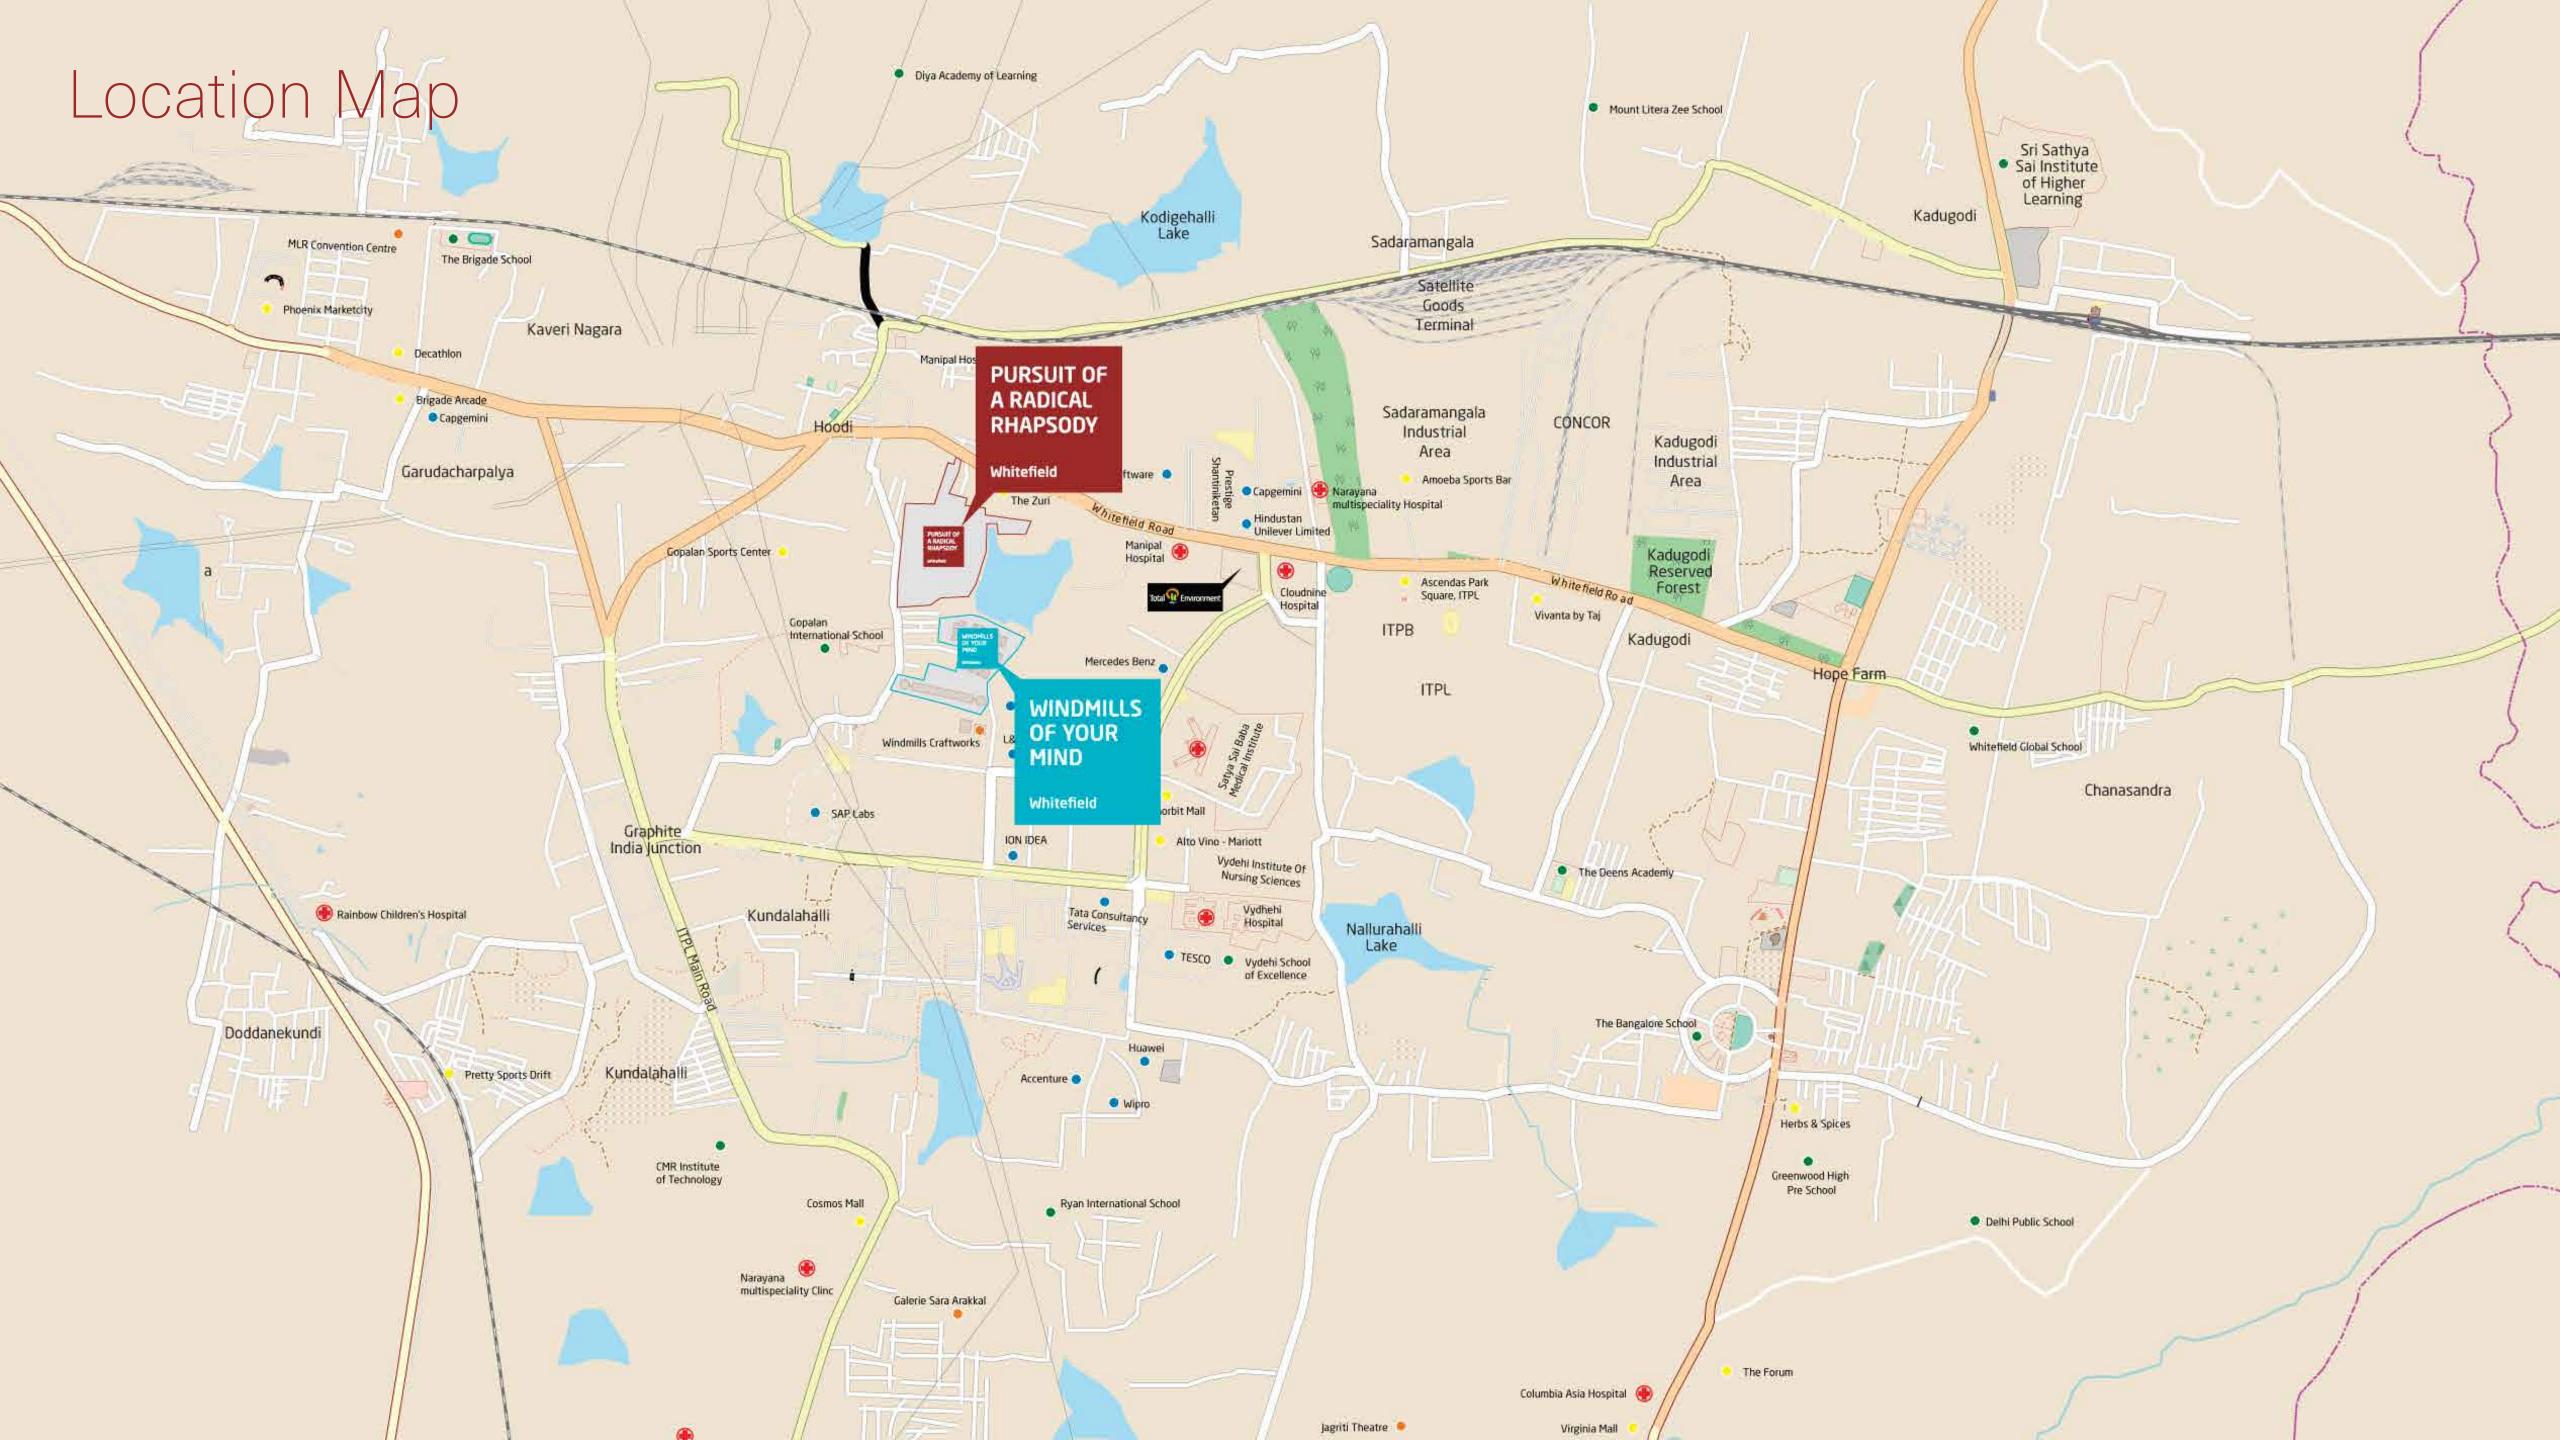

The property is located on the edge of a small lake in Whitefield - the IT hub of India's Silicon Valley, in the vicinity of the best international schools, hospitals, malls and five-star hotels, within a 3 minute walk from the Forum Mall and Manipal Hospital and the Sheraton Hotel. Whitefield's urbane culture and lifestyle have made it home to well-travelled professionals. Against the backdrop of Bangalore's glorious weather, this burgeoning suburb is one of the best investment destinations in India.

#### Location

| Natural Features           | Natural lake adjacent to site           |
|----------------------------|-----------------------------------------|
| Distance from CBD [Km]     | 15.7 km to MG Road                      |
| Distance from Airport [Km] | 43.7 km to BIA                          |
| Nearest Hospital [Km]      | 0.95 km to Manipal Hospital             |
| Nearest Good School [Km]   | 0.45 km to Gopalan International School |
| Nearest Upmarket Mall [Km] | 1.5 km to Forum Shantiniketan Mall      |
| Nearest 5 Star Hotel [Km]  | 1.5 km to Sheraton Grand Hotel          |