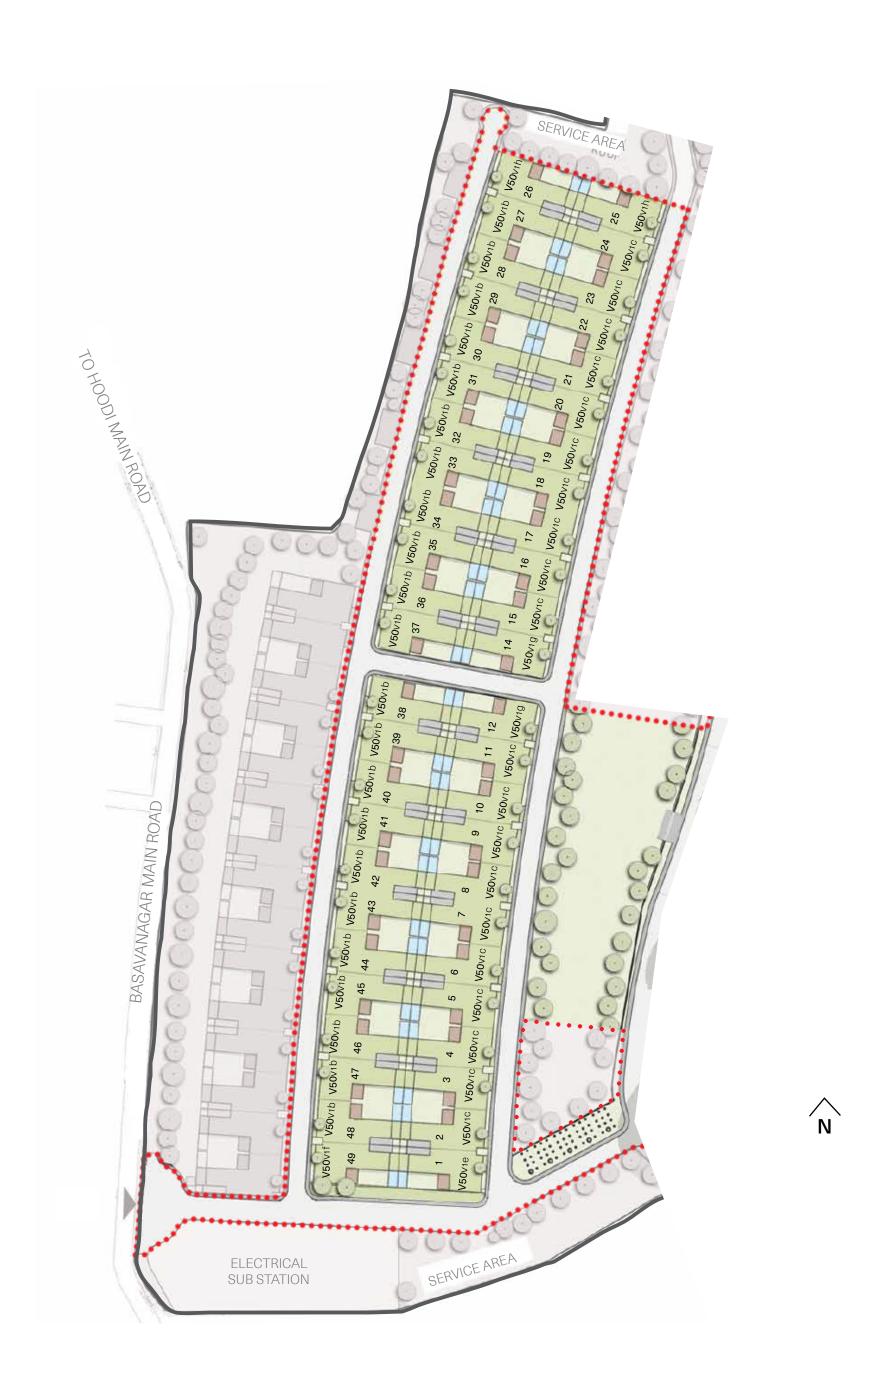

#### Legend

- Tower 1
- Tower 2
- Tower 3
- Tower 4
- Terraced Apartments
- Villas
- Central Greens
- Board Walk
- Entry / Exit

Master Development Land

Project Land

Villas

**Tower 1** 

(A)

Tower 2, 3 & 4 (Level 10-27)

Tower 2, 3 & 4 Vertical & Stepped (Level 1-6)