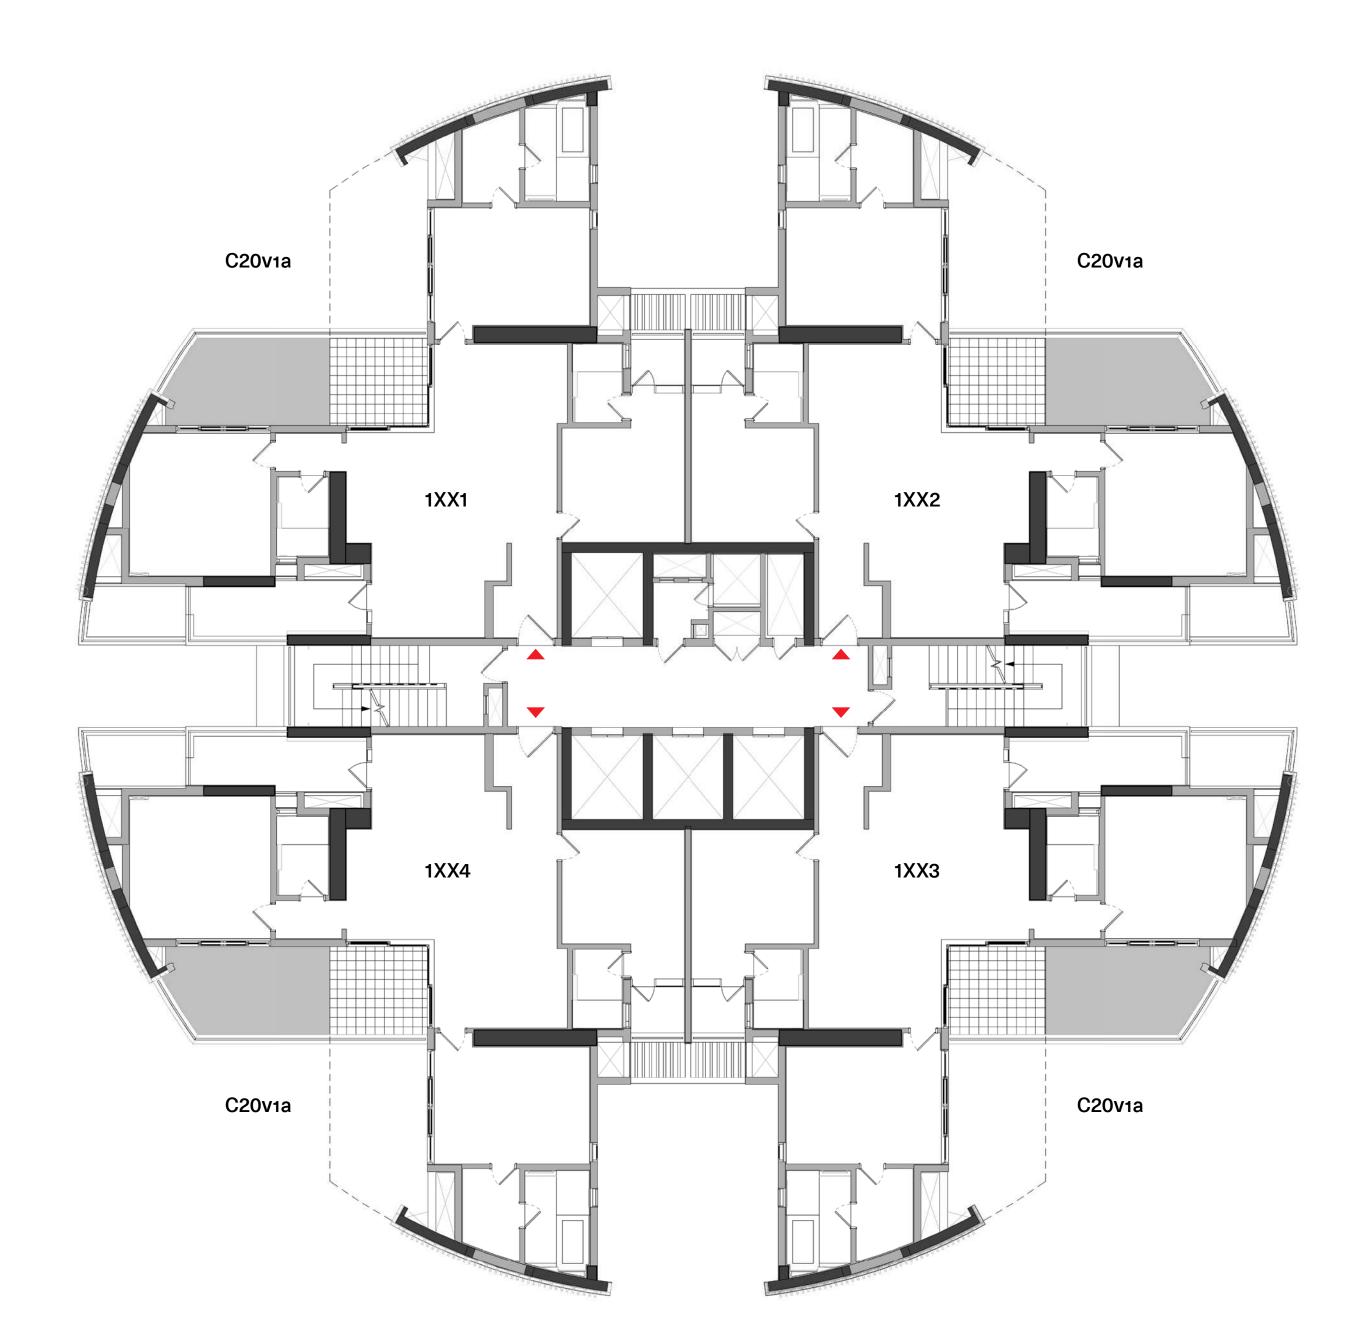

The inviting cobble stone streets around the homes are carefully planned to encourage pedestrians, enhance disabled friendly access and discourage high-speed vehicular traffic.

The project includes our signature earth-sheltered homes with 4 bedrooms, our C20 & larger lake facing L30 3 bedroom apartments and our very special L45 4 bedroom apartments, stepping back from the lake with open-to-sky gardens.

With our "BLUE" specifications, every home comes furnished with wardrobes, beds, and kitchen cabinetry, including a hob, chimney and dishwasher and with central VRV air-conditioning. Each of these

homes is also available in our Green or Purple, specifications. We have tried to perfect our homes over time to provide a sense of warmth, privacy, openness and tranquillity in an increasingly stressful world. Almost every space opens out onto a landscaped garden, complete with a sprinkler system and drip irrigation system, and large glass panels bring in natural light into the home.