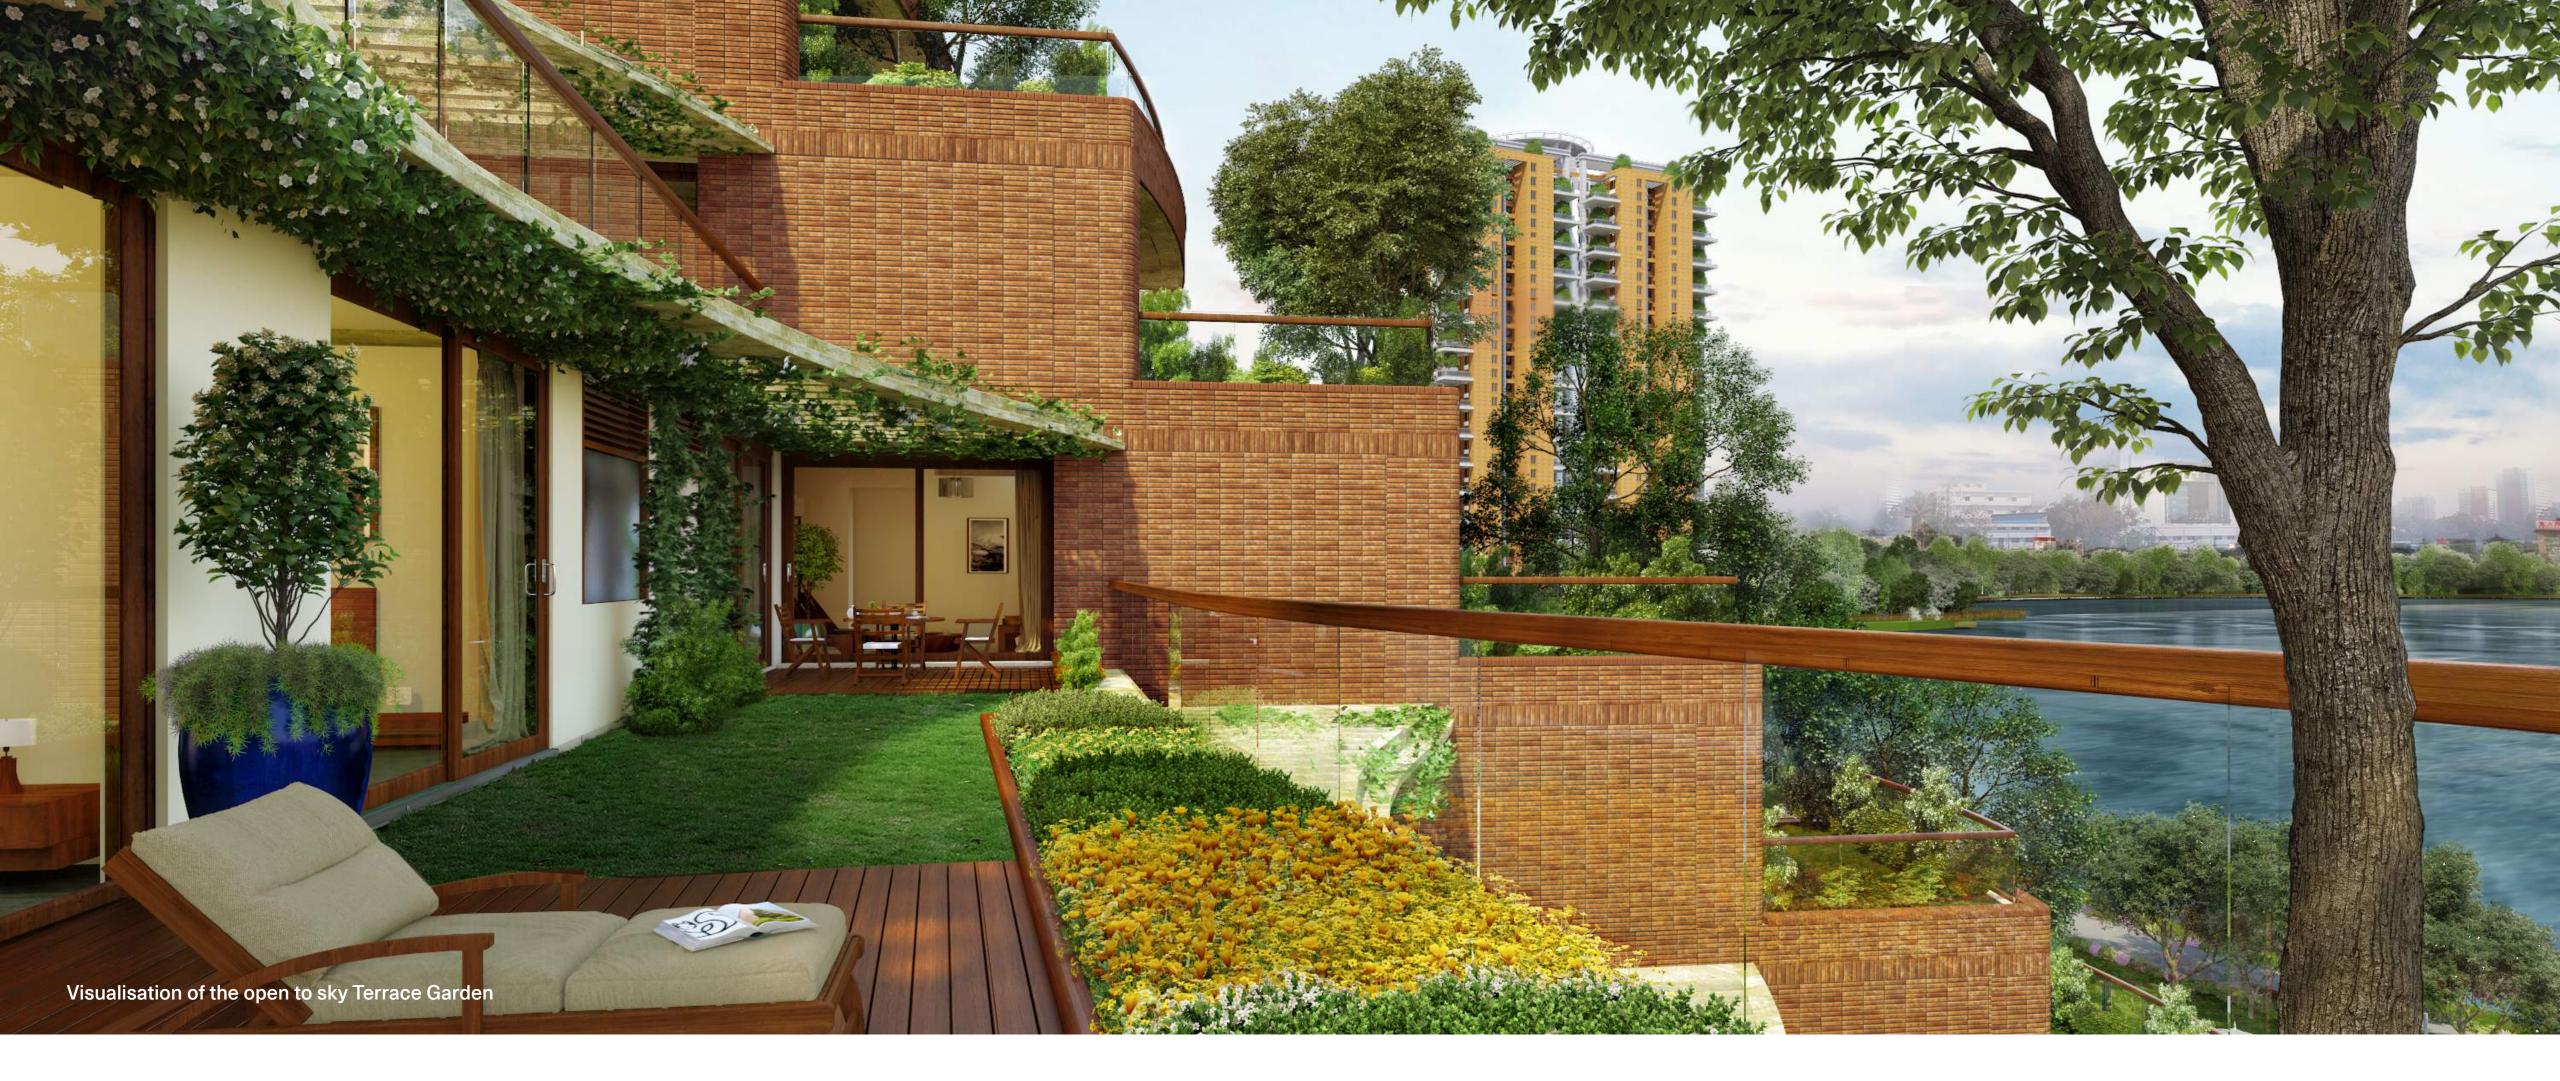

**Pursuit of a Radical Rhapsody** is designed in the pursuit of a new idea – the idea of having a tree in your terrace garden. Each garden in our L30 and L45 apartments, has been designed to house a tree with the help of a specially developed tree tub - as high as the 27th floor!

With our "BLUE" specifications, every home comes furnished with wardrobes, beds, and kitchen cabinetry, including a hob, chimney and dishwasher and with central VRV air-conditioning. Each of these

homes is also available in our Green or Purple, specifications. We have tried to perfect our homes over time to provide a sense of warmth, privacy, openness and tranquillity in an increasingly stressful world. Almost every space opens out onto a landscaped garden, complete with a sprinkler system and drip irrigation system, and large glass panels bring in natural light into the home.